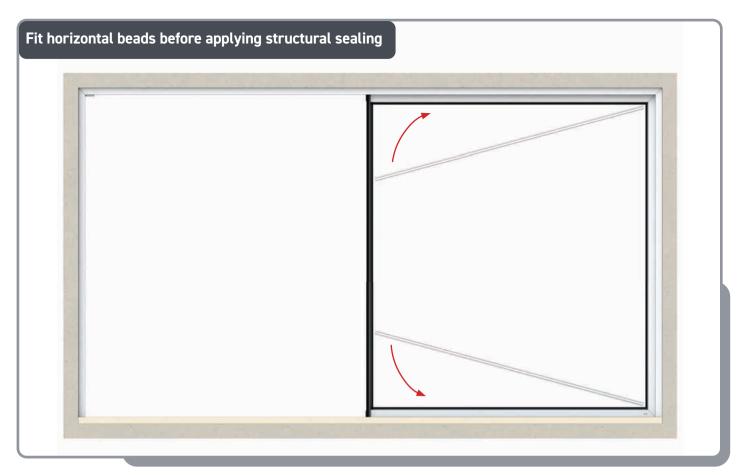

#### Pilot hole to track isolator - ensure hole is measured as below (not central)











#### SASH INSTALL ORDER

#### **EXTERNAL VIEW**



Top anti-lift block location (bottom block fitted in factory)



**INSTALL SEQUENCE: 2,1** 



**INSTALL SEQUENCE: 1,2** 



**INSTALL SEQUENCE: 3,1,2** 



**INSTALL SEQUENCE: 1,3,2** 



**INSTALL SEQUENCE: 1,2,3** 



**INSTALL SEQUENCE: 3,2,1** 



**INSTALL SEQUENCE: 1,4,2,3** 



INSTALL SEQUENCE: 1,6,2,5,3,4

#### INSTALL OUTER SASH







# SECURING FIXED DOOR TO FRAME







Sash Fixing Spacer

Sash-Fixing Block-Sash Fixing Screw

Fix door into position using screws provided through shown machining's. Fix vertical screws first to help align door with horizontal fixing points







#### KB - ANTI LIFT BLOCK





































#### **INSTALL INNER SASH**





Lift top sash into frame before swing and then lowering into place. And move into final position





## FIXED SASH INTERLOCK TRIM COVER INSTALL man









Door Stop Screw

Interlock Cap

#### HEAD DRIP COVER

12







# OPTIONAL - REINFORCEMENTS





#### Fit reinforcement to required door. Fix using screw provided









#### **INSTALL TRACK COVERS**





Run a bead of silicone 100mm long every 400mm into the frame ready for installing the track covers









### OPTIONAL - APPLY SEALANT TO CILL













www.korniche.co.uk