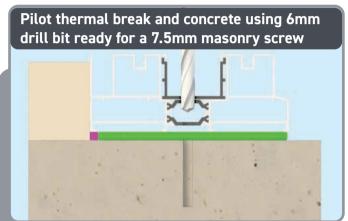

#### Pilot hole to track isolator - ensure hole is measured as below (not central)