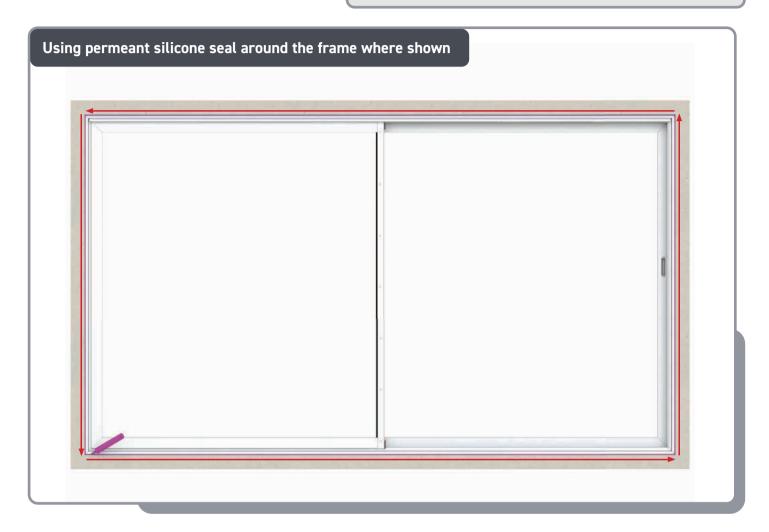

sh-Fixing Block-Sash Fixing Screw

Fix door into position using screws provided through shown machining's. Fix vertical screws first to help align door with horizontal fixing points







#### KB - ANTI LIFT BLOCK





































#### **INSTALL INNER SASH**





Lift top sash into frame before swing and then lowering into place. And move into final position





## FIXED SASH INTERLOCK TRIM COVER INSTALL man









Door Stop Screw

Interlock Cap

#### HEAD DRIP COVER

12







# OPTIONAL - REINFORCEMENTS





#### Fit reinforcement to required door. Fix using screw provided









#### **INSTALL TRACK COVERS**





Run a bead of silicone 100mm long every 400mm into the frame ready for installing the track covers









### OPTIONAL - APPLY SEALANT TO CILL













www.korniche.co.uk