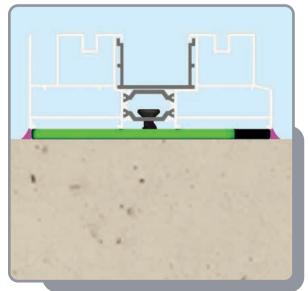

ixing Block-Sash Fixing Screw

Fix door into position using screws provided through shown machining's. Fix vertical screws first to help align door with horizontal fixing points







#### KB - ANTI LIFT BLOCK





































#### **INSTALL INNER SASH**





Lift top sash into frame before swing and then lowering into place. And move into final position





## FIXED SASH INTERLOCK TRIM COVER INSTALL man









Door Stop Screw

Interlock Cap

#### HEAD DRIP COVER

12







# OPTIONAL - REINFORCEMENTS





#### Fit reinforcement to required door. Fix using screw provided









#### **INSTALL TRACK COVERS**





Run a bead of silicone 100mm long every 400mm into the frame ready for installing the track covers









### OPTIONAL - APPLY SEALANT TO CILL













www.korniche.co.uk