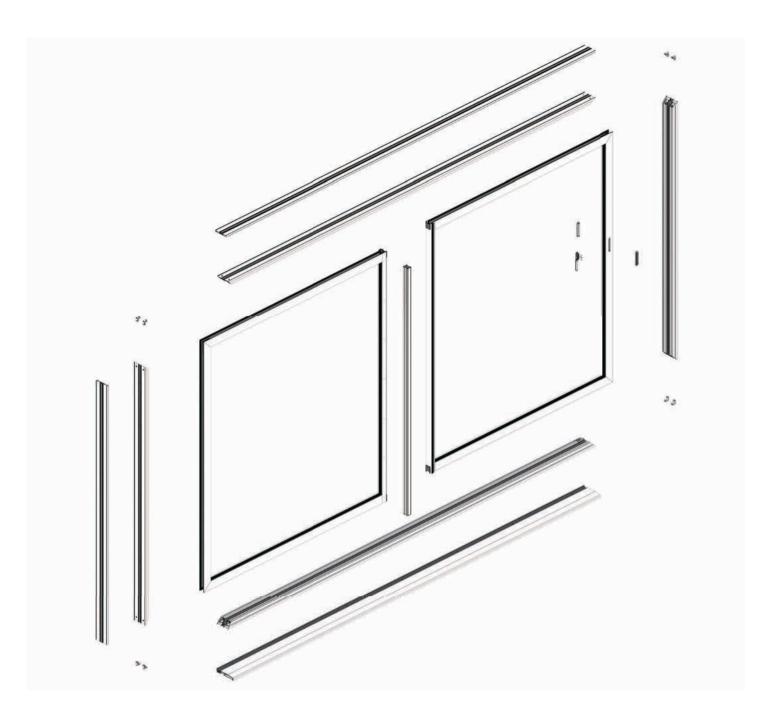

#### PACKAGING CONTENTS

#### **KB-ASSEMBLE FRAME**

Fix extender to frame using screws provided. A-07437 screw for 16mm extender and A-07436 screw for 38mm extender. 1. screw 50mm from end, 2. screw 50mm either side of any trickle vent. 3. max 300mm spacing between remaining screws

#### PB - REMOVE SASHES FOR FRAME INSTALL