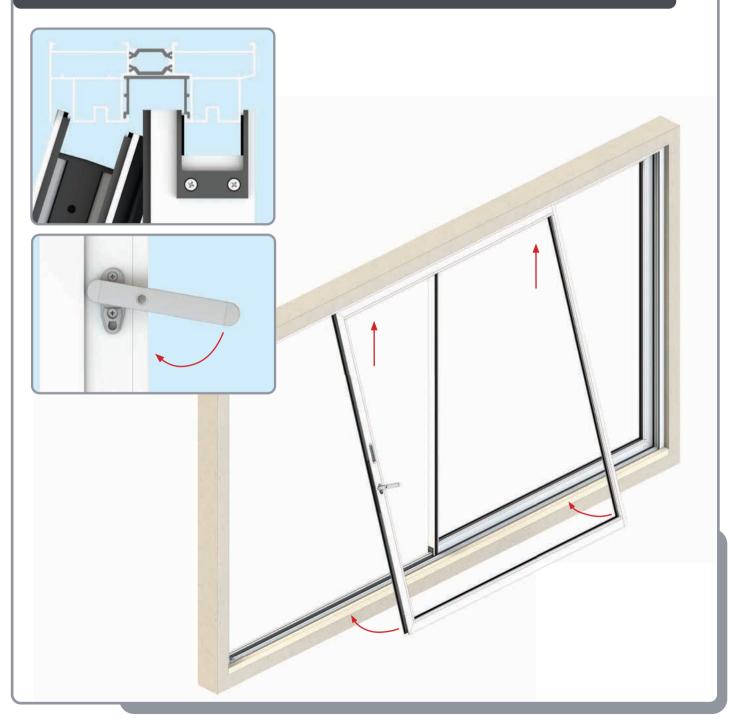

#### INSTALL OUTER SASH

#### **INSTALL INNER SASH**

Lift top sash into frame before swing and then lowering into place. And move into final position