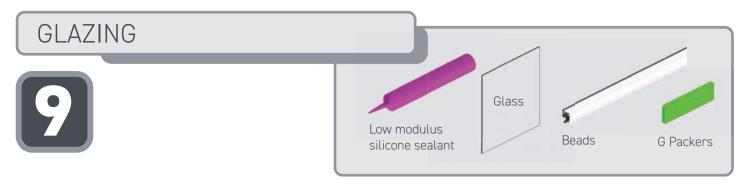

Drill Bits









#### Pilot hole to track isolator - ensure hole is measured as below (not central)











#### SASH INSTALL ORDER

#### **EXTERNAL VIEW**



Top anti-lift block location (bottom block fitted in factory)



**INSTALL SEQUENCE: 2,1** 



**INSTALL SEQUENCE: 1,2** 



**INSTALL SEQUENCE: 3,1,2** 



**INSTALL SEQUENCE: 1,3,2** 



**INSTALL SEQUENCE: 1,2,3** 



**INSTALL SEQUENCE: 3,2,1** 



**INSTALL SEQUENCE: 1,4,2,3** 



INSTALL SEQUENCE: 1,6,2,5,3,4

#### INSTALL OUTER SASH







# SECURING FIXED DOOR TO FRAME







Sash Fixing Spacer

Sash-Fixing Block-Sash Fixing Screw

Fix door into position using screws provided through shown machining's. Fix vertical screws first to help align door with horizontal fixing points







#### KB - ANTI LIFT BLOCK





































#### **INSTALL INNER SASH**





Lift top sash into frame before swing and then lowering into place. And move into final position





## FIXED SASH INTERLOCK TRIM COVER INSTALL man









Door Stop Screw

Interlock Cap

#### HEAD DRIP COVER

12







# OPTIONAL - REINFORCEMENTS





#### Fit reinforcement to required door. Fix using screw provided









#### **INSTALL TRACK COVERS**





Run a bead of silicone 100mm long every 400mm into the frame ready for installing the track covers









### OPTIONAL - APPLY SEALANT TO CILL













www.korniche.co.uk