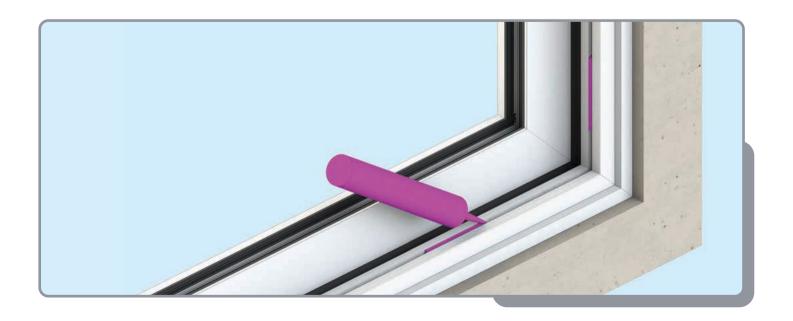

#### **INSTALL TRACK COVERS**

Run a bead of silicone 100mm long every 400mm into the frame ready for installing the track covers

### OPTIONAL - APPLY SEALANT TO CILL

www.korniche.co.uk