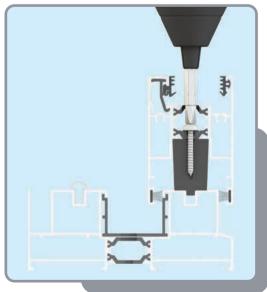

Low modulus Silicone sealant U packers Drill Bits









#### Pilot hole to track isolator - ensure hole is measured as below (not central)











#### SASH INSTALL ORDER

#### **EXTERNAL VIEW**



Top anti-lift block location (bottom block fitted in factory)



**INSTALL SEQUENCE: 2,1** 



**INSTALL SEQUENCE: 1,2** 



**INSTALL SEQUENCE: 3,1,2** 



**INSTALL SEQUENCE: 1,3,2** 



**INSTALL SEQUENCE: 1,2,3** 



**INSTALL SEQUENCE: 3,2,1** 



**INSTALL SEQUENCE: 1,4,2,3** 



INSTALL SEQUENCE: 1,6,2,5,3,4

#### INSTALL OUTER SASH







# SECURING FIXED DOOR TO FRAME







Sash Fixing Spacer

Sash-Fixing Block-Sash Fixing Screw

Fix door into position using screws provided through shown machining's. Fix vertical screws first to help align door with horizontal fixing points







#### KB - ANTI LIFT BLOCK





































#### **INSTALL INNER SASH**





Lift top sash into frame before swing and then lowering into place. And move into final position





## FIXED SASH INTERLOCK TRIM COVER INSTALL man









Door Stop Screw

Interlock Cap

#### HEAD DRIP COVER

12







# OPTIONAL - REINFORCEMENTS





#### Fit reinforcement to required door. Fix using screw provided









#### **INSTALL TRACK COVERS**





Run a bead of silicone 100mm long every 400mm into the frame ready for installing the track covers









### OPTIONAL - APPLY SEALANT TO CILL













www.korniche.co.uk