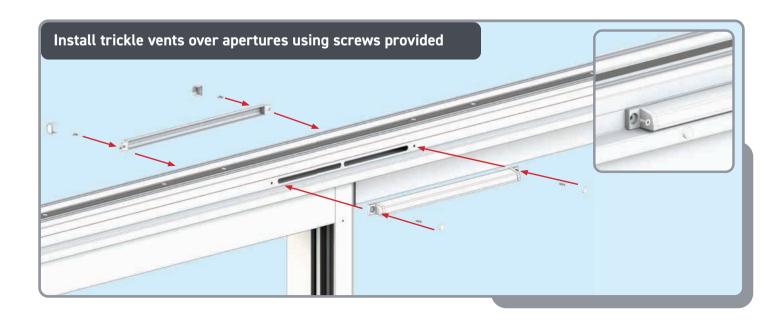

#### Not to Scale

Anti-lift Block A-07080

Door Stop A-07147

Frame Cleat (Kit Form) TRIPLE TRK A07417 / DOUBLE TRK A07153

External Trickle Vent A-05774

A-05774

A-07150

Sash Fixing Spacer