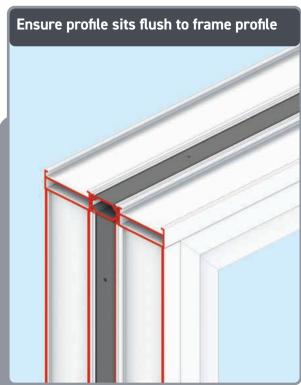

#### **KB-ASSEMBLE FRAME**

Fix extender to frame using screws provided. A-07437 screw for 16mm extender and A-07436 screw for 38mm extender. 1. screw 50mm from end, 2. screw 50mm either side of any trickle vent. 3. max 300mm spacing between remaining screws