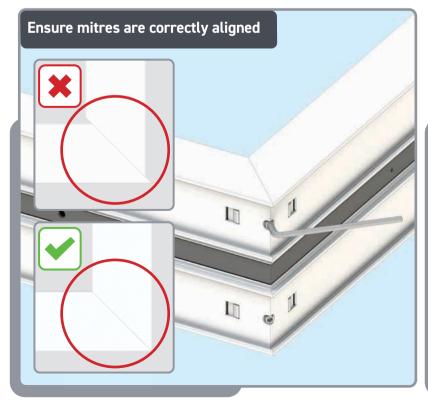

#### **KB-ASSEMBLE FRAME**

Fix extender to frame using screws provided. A-07437 screw for 16mm extender and A-07436 screw for 38mm extender. 1. screw 50mm from end, 2. screw 50mm either side of any trickle vent. 3. max 300mm spacing between remaining screws