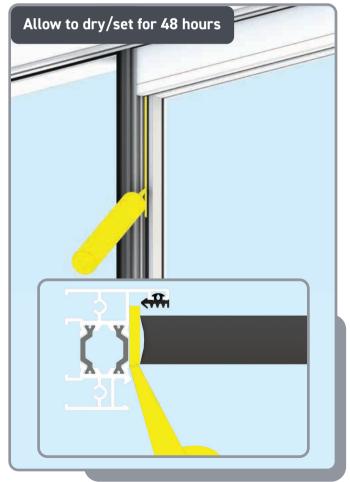

#### Pilot hole to track isolator - ensure hole is measured as below (not central)











#### SASH INSTALL ORDER

#### **EXTERNAL VIEW**



Top anti-lift block location (bottom block fitted in factory)



**INSTALL SEQUENCE: 2,1** 



**INSTALL SEQUENCE: 1,2** 



**INSTALL SEQUENCE: 3,1,2** 



**INSTALL SEQUENCE: 1,3,2** 



**INSTALL SEQUENCE: 1,2,3** 



**INSTALL SEQUENCE: 3,2,1** 



**INSTALL SEQUENCE: 1,4,2,3** 



INSTALL SEQUENCE: 1,6,2,5,3,4

#### INSTALL OUTER SASH







# SECURING FIXED DOOR TO FRAME







Sash Fixing Spacer

Sash-Fixing Block-Sash Fixing Screw

Fix door into position using screws provided through shown machining's. Fix vertical screws first to help align door with horizontal fixing points







#### KB - ANTI LIFT BLOCK





































#### **INSTALL INNER SASH**





Lift top sash into frame before swing and then lowering into place. And move into final position





## FIXED SASH INTERLOCK TRIM COVER INSTALL man









Door Stop Screw

Interlock Cap

#### HEAD DRIP COVER

12







# OPTIONAL - REINFORCEMENTS





#### Fit reinforcement to required door. Fix using screw provided









#### **INSTALL TRACK COVERS**





Run a bead of silicone 100mm long every 400mm into the frame ready for installing the track covers









### OPTIONAL - APPLY SEALANT TO CILL













www.korniche.co.uk