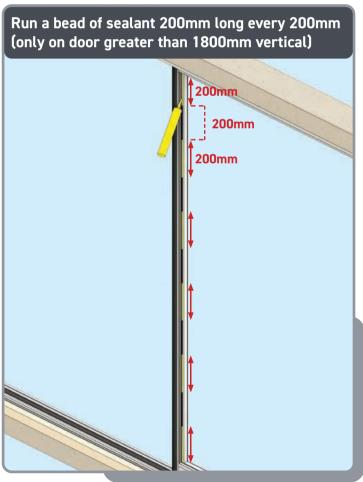

#### Pilot hole to track isolator - ensure hole is measured as below (not central)











#### SASH INSTALL ORDER

#### **EXTERNAL VIEW**



Top anti-lift block location (bottom block fitted in factory)



**INSTALL SEQUENCE: 2,1** 



**INSTALL SEQUENCE: 1,2** 



**INSTALL SEQUENCE: 3,1,2** 



**INSTALL SEQUENCE: 1,3,2** 



**INSTALL SEQUENCE: 1,2,3** 



**INSTALL SEQUENCE: 3,2,1** 



**INSTALL SEQUENCE: 1,4,2,3** 



INSTALL SEQUENCE: 1,6,2,5,3,4

#### INSTALL OUTER SASH







# SECURING FIXED DOOR TO FRAME







Sash Fixing Spacer

Sash-Fixing Block-Sash Fixing Screw

Fix door into position using screws provided through shown machining's. Fix vertical screws first to help align door with horizontal fixing points







#### KB - ANTI LIFT BLOCK





































#### **INSTALL INNER SASH**





Lift top sash into frame before swing and then lowering into place. And move into final position





## FIXED SASH INTERLOCK TRIM COVER INSTALL man









Door Stop Screw

Interlock Cap

#### HEAD DRIP COVER

12







# OPTIONAL - REINFORCEMENTS





#### Fit reinforcement to required door. Fix using screw provided









#### **INSTALL TRACK COVERS**





Run a bead of silicone 100mm long every 400mm into the frame ready for installing the track covers









### OPTIONAL - APPLY SEALANT TO CILL













www.korniche.co.uk