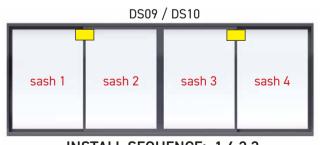

#### SASH INSTALL ORDER

**INSTALL SEQUENCE: 3,2,1** 

**INSTALL SEQUENCE: 1,4,2,3** 

INSTALL SEQUENCE: 1,6,2,5,3,4