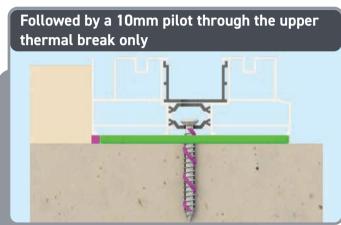

#### Pilot hole to track isolator - ensure hole is measured as below (not central)