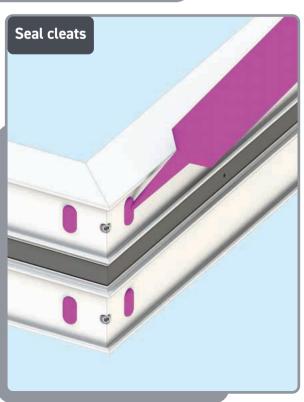

#### **KB-ASSEMBLE FRAME**

Fix extender to frame using screws provided. A-07437 screw for 16mm extender and A-07436 screw for 38mm extender. 1. screw 50mm from end, 2. screw 50mm either side of any trickle vent. 3. max 300mm spacing between remaining screws