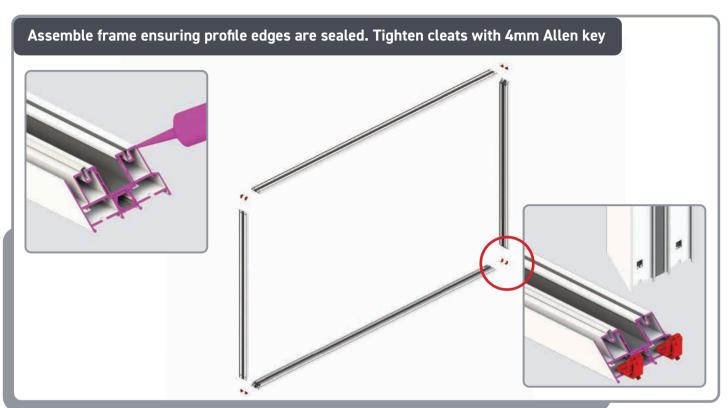

#### **KB-ASSEMBLE FRAME**

Fix extender to frame using screws provided. A-07437 screw for 16mm extender and A-07436 screw for 38mm extender. 1. screw 50mm from end, 2. screw 50mm either side of any trickle vent. 3. max 300mm spacing between remaining screws