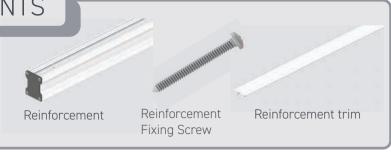

# OPTIONAL - REINFORCEMENTS

#### Fit reinforcement to required door. Fix using screw provided