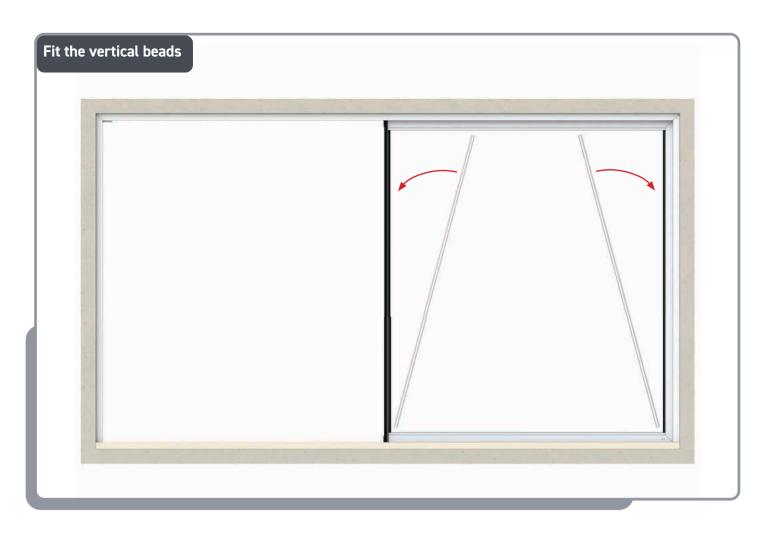

#### Pilot hole to track isolator - ensure hole is measured as below (not central)











#### SASH INSTALL ORDER

#### **EXTERNAL VIEW**



Top anti-lift block location (bottom block fitted in factory)



**INSTALL SEQUENCE: 2,1** 



**INSTALL SEQUENCE: 1,2** 



**INSTALL SEQUENCE: 3,1,2** 



**INSTALL SEQUENCE: 1,3,2** 



**INSTALL SEQUENCE: 1,2,3** 



**INSTALL SEQUENCE: 3,2,1** 



**INSTALL SEQUENCE: 1,4,2,3** 



INSTALL SEQUENCE: 1,6,2,5,3,4

#### INSTALL OUTER SASH







# SECURING FIXED DOOR TO FRAME







Sash Fixing Spacer

Sash-Fixing Block-Sash Fixing Screw

Fix door into position using screws provided through shown machining's. Fix vertical screws first to help align door with horizontal fixing points







#### KB - ANTI LIFT BLOCK





































#### **INSTALL INNER SASH**





Lift top sash into frame before swing and then lowering into place. And move into final position





## FIXED SASH INTERLOCK TRIM COVER INSTALL man









Door Stop Screw

Interlock Cap

#### HEAD DRIP COVER

12







# OPTIONAL - REINFORCEMENTS





#### Fit reinforcement to required door. Fix using screw provided









#### **INSTALL TRACK COVERS**





Run a bead of silicone 100mm long every 400mm into the frame ready for installing the track covers









### OPTIONAL - APPLY SEALANT TO CILL













www.korniche.co.uk