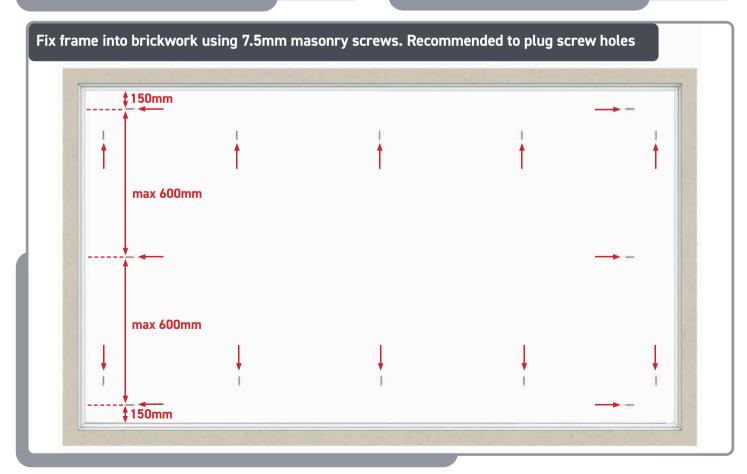

#### Pilot hole to track isolator - ensure hole is measured as below (not central)