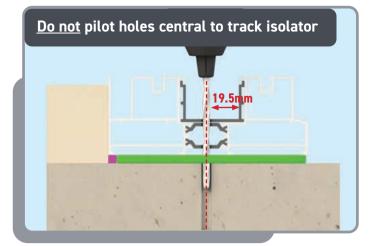

#### Pilot hole to track isolator - ensure hole is measured as below (not central)