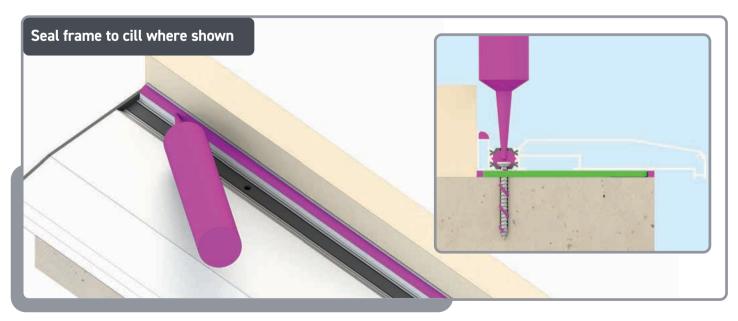

07153



External Trickle Vent A-05774



A-05774



A-07150



Sash Fixing Spacer



Shoot-Bolt Key A-03106



16mm Extender Screw A-07437



38mm Extender Screw A-07436



Anti-lift Block Screw A-07401



Head Drip Screw A-07400



Reinforcement Fixing Screw A-07402



Sash-Fixing Block-Sash Fixing Screw A-07105



Door Stop Screw

#### CONSUMABLES NOT SUPPLIED



silicone sealant



Structural sealant



Outer frame U packers



G Packers

#### **KB-ASSEMBLE FRAME**





















Fix extender to frame using screws provided. A-07437 screw for 16mm extender and A-07436 screw for 38mm extender. 1. screw 50mm from end, 2. screw 50mm either side of any trickle vent. 3. max 300mm spacing between remaining screws











#### PB - REMOVE SASHES FOR FRAME INSTALL























# Low modulus Silicone sealant U packers Drill Bits









#### Pilot hole to track isolator - ensure hole is measured as below (not central)











#### SASH INSTALL ORDER

#### **EXTERNAL VIEW**



Top anti-lift block location (bottom block fitted in factory)



**INSTALL SEQUENCE: 2,1** 



**INSTALL SEQUENCE: 1,2** 



**INSTALL SEQUENCE: 3,1,2** 



**INSTALL SEQUENCE: 1,3,2** 



**INSTALL SEQUENCE: 1,2,3** 



**INSTALL SEQUENCE: 3,2,1** 



**INSTALL SEQUENCE: 1,4,2,3** 



INSTALL SEQUENCE: 1,6,2,5,3,4

#### INSTALL OUTER SASH







# SECURING FIXED DOOR TO FRAME







Sash Fixing Spacer

Sash-Fixing Block-Sash Fixing Screw

Fix door into position using screws provided through shown machining's. Fix vertical screws first to help align door with horizontal fixing points