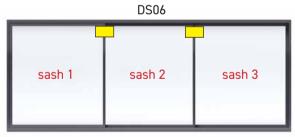

#### SASH INSTALL ORDER

#### **EXTERNAL VIEW**

Top anti-lift block location (bottom block fitted in factory)

**INSTALL SEQUENCE: 2,1** 

**INSTALL SEQUENCE: 1,2** 

**INSTALL SEQUENCE: 3,1,2** 

**INSTALL SEQUENCE: 1,3,2** 

**INSTALL SEQUENCE: 1,2,3** 