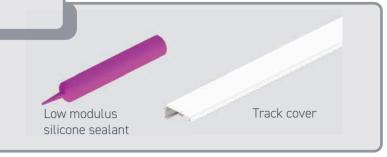

#### **INSTALL TRACK COVERS**

Run a bead of silicone 100mm long every 400mm into the frame ready for installing the track covers