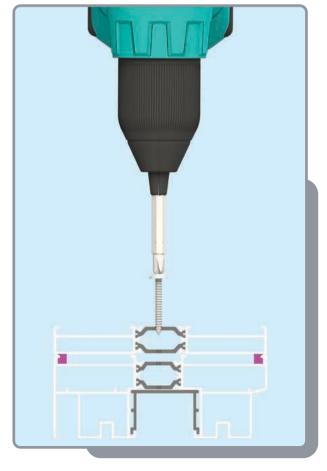

#### **KB-ASSEMBLE FRAME**

Fix extender to frame using screws provided. A-07437 screw for 16mm extender and A-07436 screw for 38mm extender. 1. screw 50mm from end, 2. screw 50mm either side of any trickle vent. 3. max 300mm spacing between remaining screws