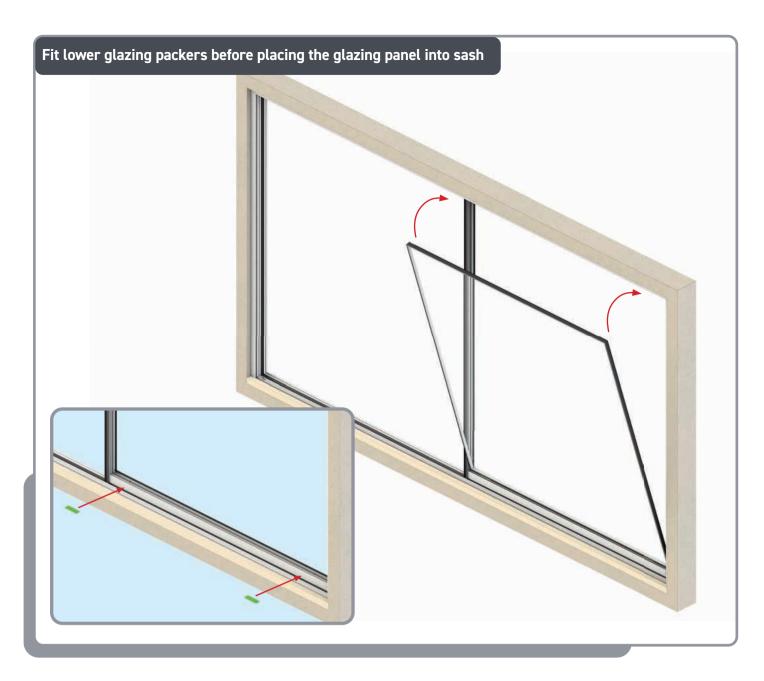

Bits









#### Pilot hole to track isolator - ensure hole is measured as below (not central)











#### SASH INSTALL ORDER

#### **EXTERNAL VIEW**



Top anti-lift block location (bottom block fitted in factory)



**INSTALL SEQUENCE: 2,1** 



**INSTALL SEQUENCE: 1,2** 



**INSTALL SEQUENCE: 3,1,2** 



**INSTALL SEQUENCE: 1,3,2** 



**INSTALL SEQUENCE: 1,2,3** 



**INSTALL SEQUENCE: 3,2,1** 



**INSTALL SEQUENCE: 1,4,2,3** 



INSTALL SEQUENCE: 1,6,2,5,3,4

#### INSTALL OUTER SASH







# SECURING FIXED DOOR TO FRAME







Sash Fixing Spacer

Sash-Fixing Block-Sash Fixing Screw

Fix door into position using screws provided through shown machining's. Fix vertical screws first to help align door with horizontal fixing points







#### KB - ANTI LIFT BLOCK





































#### **INSTALL INNER SASH**





Lift top sash into frame before swing and then lowering into place. And move into final position





## FIXED SASH INTERLOCK TRIM COVER INSTALL man









Door Stop Screw

Interlock Cap

#### HEAD DRIP COVER

12







# OPTIONAL - REINFORCEMENTS





#### Fit reinforcement to required door. Fix using screw provided









#### **INSTALL TRACK COVERS**





Run a bead of silicone 100mm long every 400mm into the frame ready for installing the track covers









### OPTIONAL - APPLY SEALANT TO CILL













www.korniche.co.uk