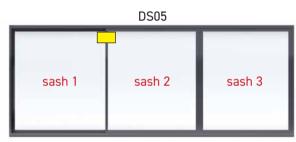

#### SASH INSTALL ORDER

#### **EXTERNAL VIEW**

Top anti-lift block location (bottom block fitted in factory)

**INSTALL SEQUENCE: 2,1** 

**INSTALL SEQUENCE: 1,2** 

**INSTALL SEQUENCE: 3,1,2** 

**INSTALL SEQUENCE: 1,3,2** 

**INSTALL SEQUENCE: 1,2,3** 