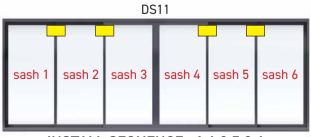

#### SASH INSTALL ORDER

#### **EXTERNAL VIEW**

Top anti-lift block location (bottom block fitted in factory)

**INSTALL SEQUENCE: 2,1** 

**INSTALL SEQUENCE: 1,2** 

**INSTALL SEQUENCE: 3,1,2** 

**INSTALL SEQUENCE: 1,3,2** 

**INSTALL SEQUENCE: 1,2,3** 

**INSTALL SEQUENCE: 3,2,1** 

**INSTALL SEQUENCE: 1,4,2,3** 

INSTALL SEQUENCE: 1,6,2,5,3,4