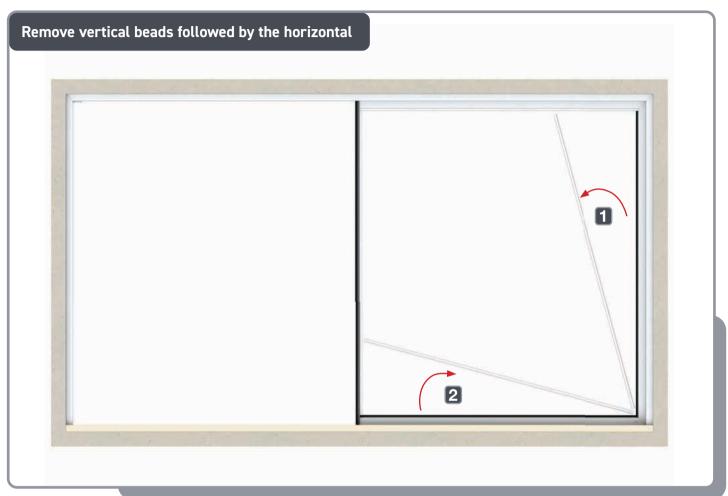

ill Bits









#### Pilot hole to track isolator - ensure hole is measured as below (not central)











#### SASH INSTALL ORDER

#### **EXTERNAL VIEW**



Top anti-lift block location (bottom block fitted in factory)



**INSTALL SEQUENCE: 2,1** 



**INSTALL SEQUENCE: 1,2** 



**INSTALL SEQUENCE: 3,1,2** 



**INSTALL SEQUENCE: 1,3,2** 



**INSTALL SEQUENCE: 1,2,3** 



**INSTALL SEQUENCE: 3,2,1** 



**INSTALL SEQUENCE: 1,4,2,3** 



INSTALL SEQUENCE: 1,6,2,5,3,4

#### INSTALL OUTER SASH







# SECURING FIXED DOOR TO FRAME







Sash Fixing Spacer

Sash-Fixing Block-Sash Fixing Screw

Fix door into position using screws provided through shown machining's. Fix vertical screws first to help align door with horizontal fixing points







#### KB - ANTI LIFT BLOCK





































#### **INSTALL INNER SASH**





Lift top sash into frame before swing and then lowering into place. And move into final position





## FIXED SASH INTERLOCK TRIM COVER INSTALL man









Door Stop Screw

Interlock Cap

#### HEAD DRIP COVER

12







# OPTIONAL - REINFORCEMENTS





#### Fit reinforcement to required door. Fix using screw provided









#### **INSTALL TRACK COVERS**





Run a bead of silicone 100mm long every 400mm into the frame ready for installing the track covers









### OPTIONAL - APPLY SEALANT TO CILL













www.korniche.co.uk