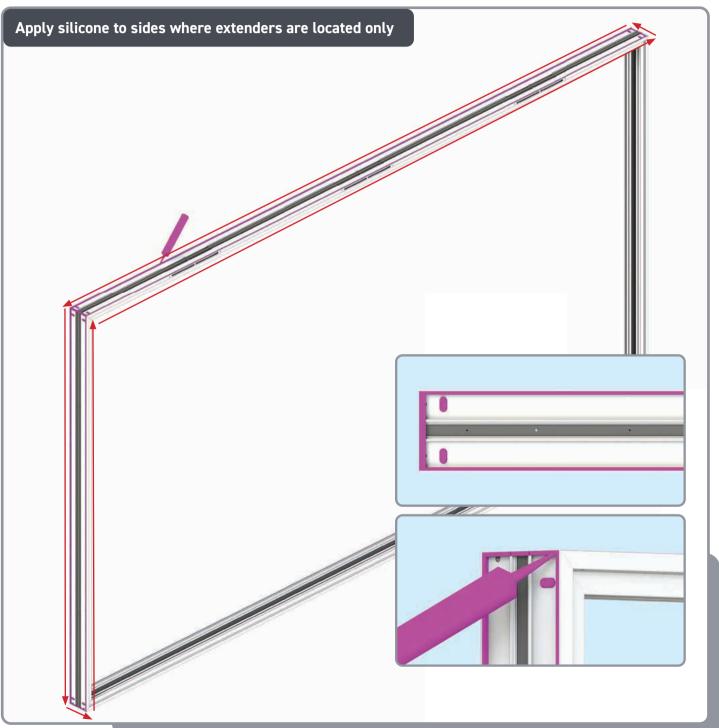

#### CONSUMABLES NOT SUPPLIED

silicone sealant

Structural sealant

Outer frame U packers

G Packers

#### **KB-ASSEMBLE FRAME**

Fix extender to frame using screws provided. A-07437 screw for 16mm extender and A-07436 screw for 38mm extender. 1. screw 50mm from end, 2. screw 50mm either side of any trickle vent. 3. max 300mm spacing between remaining screws