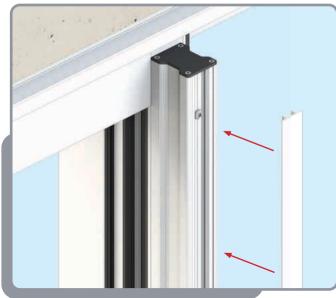

*INSTALL SEQUENCE: 3,2,1** 



**INSTALL SEQUENCE: 1,4,2,3** 



INSTALL SEQUENCE: 1,6,2,5,3,4

#### INSTALL OUTER SASH







# SECURING FIXED DOOR TO FRAME







Sash Fixing Spacer

Sash-Fixing Block-Sash Fixing Screw

Fix door into position using screws provided through shown machining's. Fix vertical screws first to help align door with horizontal fixing points







#### KB - ANTI LIFT BLOCK





































#### **INSTALL INNER SASH**





Lift top sash into frame before swing and then lowering into place. And move into final position





## FIXED SASH INTERLOCK TRIM COVER INSTALL man









Door Stop Screw

Interlock Cap

#### HEAD DRIP COVER

12







# OPTIONAL - REINFORCEMENTS





#### Fit reinforcement to required door. Fix using screw provided









#### **INSTALL TRACK COVERS**





Run a bead of silicone 100mm long every 400mm into the frame ready for installing the track covers









### OPTIONAL - APPLY SEALANT TO CILL













www.korniche.co.uk