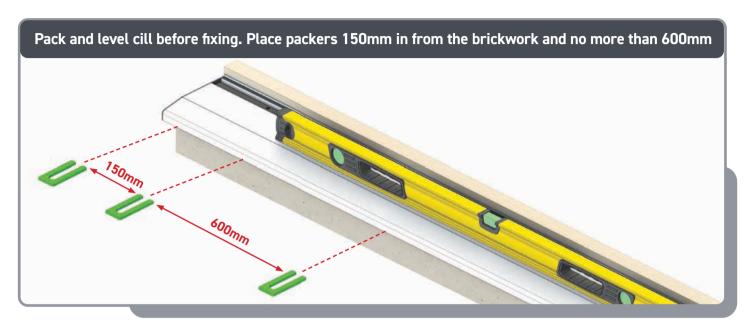

DOUBLE TRK A07153



External Trickle Vent A-05774



A-05774



A-07150



Sash Fixing Spacer



Shoot-Bolt Key A-03106



16mm Extender Screw A-07437



38mm Extender Screw A-07436



Anti-lift Block Screw A-07401



Head Drip Screw A-07400



Reinforcement Fixing Screw A-07402



Sash-Fixing Block-Sash Fixing Screw A-07105



Door Stop Screw

#### CONSUMABLES NOT SUPPLIED



silicone sealant



Structural sealant



Outer frame U packers



G Packers

#### **KB-ASSEMBLE FRAME**





















Fix extender to frame using screws provided. A-07437 screw for 16mm extender and A-07436 screw for 38mm extender. 1. screw 50mm from end, 2. screw 50mm either side of any trickle vent. 3. max 300mm spacing between remaining screws











#### PB - REMOVE SASHES FOR FRAME INSTALL























# Low modulus Silicone sealant U packers Drill Bits









#### Pilot hole to track isolator - ensure hole is measured as below (not central)











#### SASH INSTALL ORDER

#### **EXTERNAL VIEW**



Top anti-lift block location (bottom block fitted in factory)



**INSTALL SEQUENCE: 2,1** 



**INSTALL SEQUENCE: 1,2** 



**INSTALL SEQUENCE: 3,1,2** 



**INSTALL SEQUENCE: 1,3,2** 



**INSTALL SEQUENCE: 1,2,3** 



**INSTALL SEQUENCE: 3,2,1** 



**INSTALL SEQUENCE: 1,4,2,3** 



INSTALL SEQUENCE: 1,6,2,5,3,4

#### INSTALL OUTER SASH







# SECURING FIXED DOOR TO FRAME







Sash Fixing Spacer

Sash-Fixing Block-Sash Fixing Screw

Fix door into position using screws provided through shown machining's. Fix vertical screws first to help align door with horizontal fix