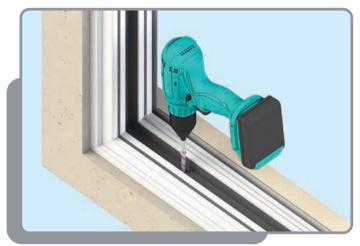

#### Pilot hole to track isolator - ensure hole is measured as below (not central)