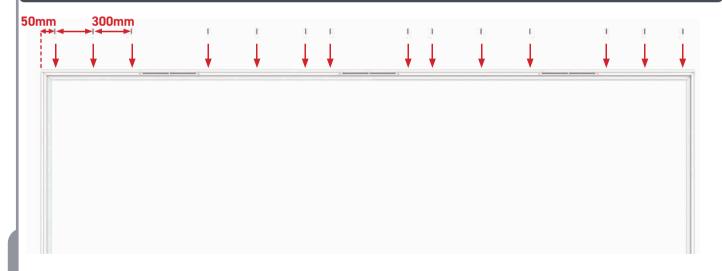

#### **KB-ASSEMBLE FRAME**

Fix extender to frame using screws provided. A-07437 screw for 16mm extender and A-07436 screw for 38mm extender. 1. screw 50mm from end, 2. screw 50mm either side of any trickle vent. 3. max 300mm spacing between remaining screws