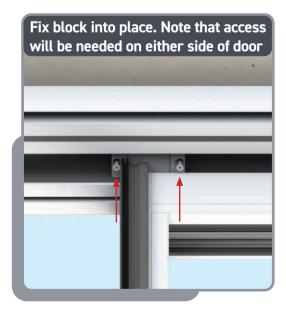

ers Drill Bits









#### Pilot hole to track isolator - ensure hole is measured as below (not central)











#### SASH INSTALL ORDER

#### **EXTERNAL VIEW**



Top anti-lift block location (bottom block fitted in factory)



**INSTALL SEQUENCE: 2,1** 



**INSTALL SEQUENCE: 1,2** 



**INSTALL SEQUENCE: 3,1,2** 



**INSTALL SEQUENCE: 1,3,2** 



**INSTALL SEQUENCE: 1,2,3** 



**INSTALL SEQUENCE: 3,2,1** 



**INSTALL SEQUENCE: 1,4,2,3** 



INSTALL SEQUENCE: 1,6,2,5,3,4

#### INSTALL OUTER SASH







# SECURING FIXED DOOR TO FRAME







Sash Fixing Spacer

Sash-Fixing Block-Sash Fixing Screw

Fix door into position using screws provided through shown machining's. Fix vertical screws first to help align door with horizontal fixing points







#### KB - ANTI LIFT BLOCK





































#### **INSTALL INNER SASH**





Lift top sash into frame before swing and then lowering into place. And move into final position





## FIXED SASH INTERLOCK TRIM COVER INSTALL man









Door Stop Screw

Interlock Cap

#### HEAD DRIP COVER

12







# OPTIONAL - REINFORCEMENTS





#### Fit reinforcement to required door. Fix using screw provided









#### **INSTALL TRACK COVERS**





Run a bead of silicone 100mm long every 400mm into the frame ready for installing the track covers









### OPTIONAL - APPLY SEALANT TO CILL













www.korniche.co.uk