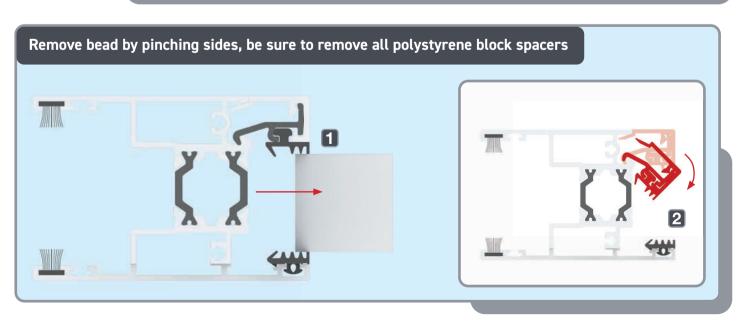

l Bits









#### Pilot hole to track isolator - ensure hole is measured as below (not central)











#### SASH INSTALL ORDER

#### **EXTERNAL VIEW**



Top anti-lift block location (bottom block fitted in factory)



**INSTALL SEQUENCE: 2,1** 



**INSTALL SEQUENCE: 1,2** 



**INSTALL SEQUENCE: 3,1,2** 



**INSTALL SEQUENCE: 1,3,2** 



**INSTALL SEQUENCE: 1,2,3** 



**INSTALL SEQUENCE: 3,2,1** 



**INSTALL SEQUENCE: 1,4,2,3** 



INSTALL SEQUENCE: 1,6,2,5,3,4

#### INSTALL OUTER SASH







# SECURING FIXED DOOR TO FRAME







Sash Fixing Spacer

Sash-Fixing Block-Sash Fixing Screw

Fix door into position using screws provided through shown machining's. Fix vertical screws first to help align door with horizontal fixing points







#### KB - ANTI LIFT BLOCK





































#### **INSTALL INNER SASH**





Lift top sash into frame before swing and then lowering into place. And move into final position





## FIXED SASH INTERLOCK TRIM COVER INSTALL man









Door Stop Screw

Interlock Cap

#### HEAD DRIP COVER

12







# OPTIONAL - REINFORCEMENTS





#### Fit reinforcement to required door. Fix using screw provided









#### **INSTALL TRACK COVERS**





Run a bead of silicone 100mm long every 400mm into the frame ready for installing the track covers









### OPTIONAL - APPLY SEALANT TO CILL













www.korniche.co.uk