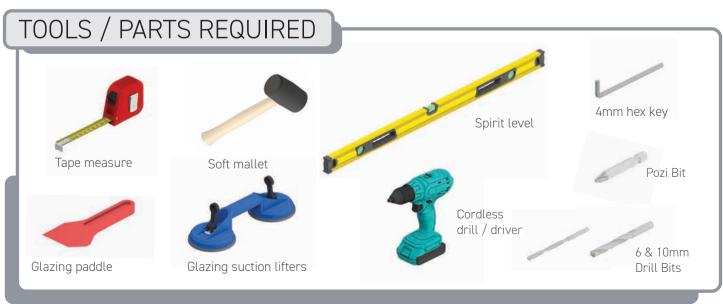

# Cortizo 4700 Slider Installation Guide





#### PACKAGING CONTENTS

#### Not to Scale



Anti-lift Block A-07080



Door Stop A-07147



Frame Cleat (Kit Form) TRIPLE TRK A07417 / DOUBLE TRK A07153



External Trickle Vent A-05774



A-05774



A-07150



Sash Fixing Spacer



Shoot-Bolt Key A-03106



16mm Extender Screw A-07437



38mm Extender Screw A-07436



Anti-lift Block Screw A-07401



Head Drip Screw A-07400



Reinforcement Fixing Screw A-07402



Sash-Fixing Block-Sash Fixing Screw A-07105



Door Stop Screw

#### CONSUMABLES NOT SUPPLIED



silicone sealant



Structural sealant



Outer frame U packers



G Packers

#### **KB-ASSEMBLE FRAME**





















Fix extender to frame using screws provided. A-07437 screw for 16mm extender and A-07436 screw for 38mm extender. 1. screw 50mm from end, 2. screw 50mm ei