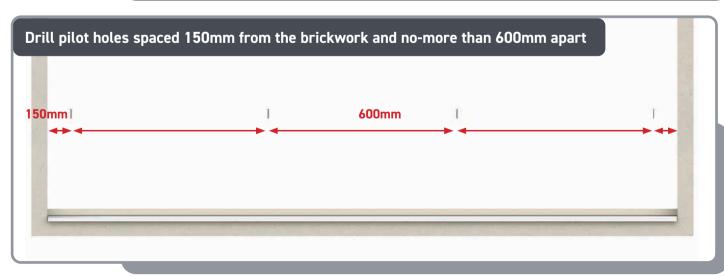

#### Pilot hole to track isolator - ensure hole is measured as below (not central)