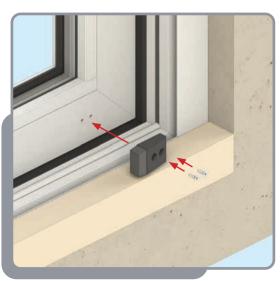

#### Pilot hole to track isolator - ensure hole is measured as below (not central)