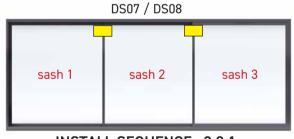

#### SASH INSTALL ORDER

#### **EXTERNAL VIEW**

Top anti-lift block location (bottom block fitted in factory)

**INSTALL SEQUENCE: 2,1** 

**INSTALL SEQUENCE: 1,2** 

**INSTALL SEQUENCE: 3,1,2** 

**INSTALL SEQUENCE: 1,3,2** 

**INSTALL SEQUENCE: 1,2,3** 