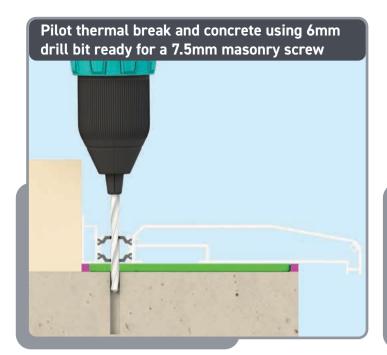

#### Pilot hole to track isolator - ensure hole is measured as below (not central)