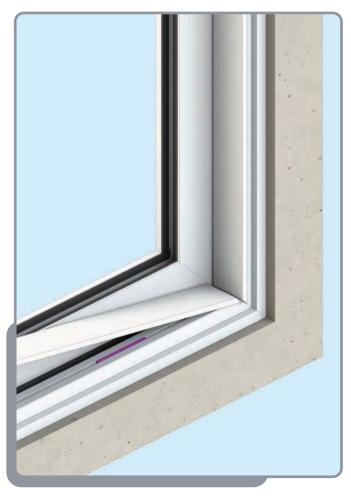

DOOR TO FRAME







Sash Fixing Spacer

Sash-Fixing Block-Sash Fixing Screw

Fix door into position using screws provided through shown machining's. Fix vertical screws first to help align door with horizontal fixing points







#### KB - ANTI LIFT BLOCK





































#### **INSTALL INNER SASH**





Lift top sash into frame before swing and then lowering into place. And move into final position





## FIXED SASH INTERLOCK TRIM COVER INSTALL man









Door Stop Screw

Interlock Cap

#### HEAD DRIP COVER

12







# OPTIONAL - REINFORCEMENTS





#### Fit reinforcement to required door. Fix using screw provided









#### **INSTALL TRACK COVERS**





Run a bead of silicone 100mm long every 400mm into the frame ready for installing the track covers









### OPTIONAL - APPLY SEALANT TO CILL













www.korniche.co.uk