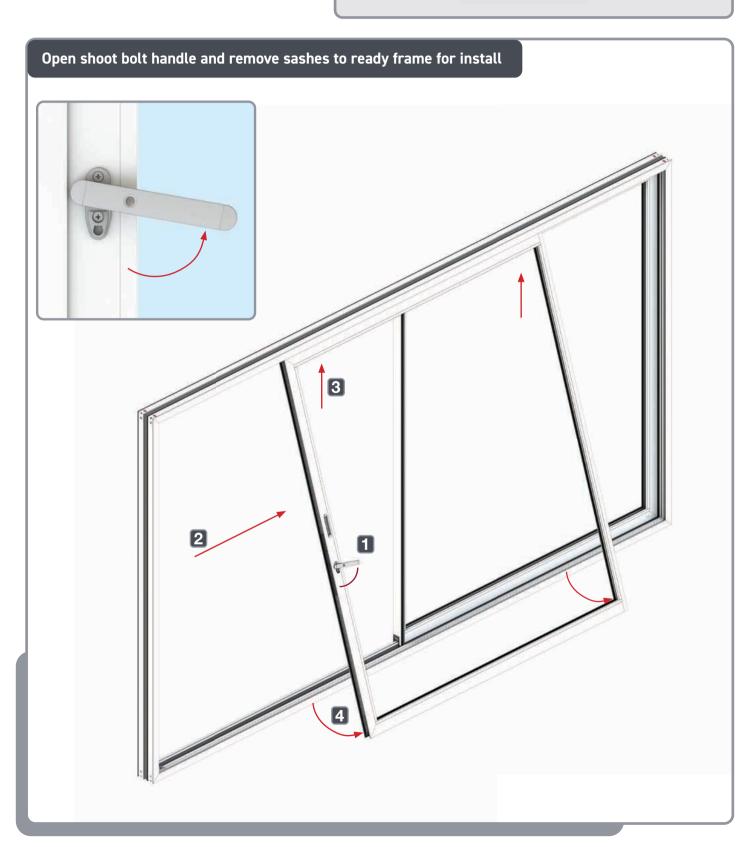

7 / DOUBLE TRK A07153



External Trickle Vent A-05774



A-05774



A-07150



Sash Fixing Spacer



Shoot-Bolt Key A-03106



16mm Extender Screw A-07437



38mm Extender Screw A-07436



Anti-lift Block Screw A-07401



Head Drip Screw A-07400



Reinforcement Fixing Screw A-07402



Sash-Fixing Block-Sash Fixing Screw A-07105



Door Stop Screw

#### CONSUMABLES NOT SUPPLIED



silicone sealant



Structural sealant



Outer frame U packers



G Packers

#### **KB-ASSEMBLE FRAME**





















Fix extender to frame using screws provided. A-07437 screw for 16mm extender and A-07436 screw for 38mm extender. 1. screw 50mm from end, 2. screw 50mm either side of any trickle vent. 3. max 300mm spacing between remaining screws











#### PB - REMOVE SASHES FOR FRAME INSTALL























# Low modulus Silicone sealant U packers Drill Bits









#### Pilot hole to track isolator - ensure hole is measured as below (not central)











#### SASH INSTALL ORDER

#### **EXTERNAL VIEW**



Top anti-lift block location (bottom block fitted in factory)



**INSTALL SEQUENCE: 2,1** 



**INSTALL SEQUENCE: 1,2** 



**INSTALL SEQUENCE: 3,1,2** 



**INSTALL SEQUENCE: 1,3,2** 



**INSTALL SEQUENCE: 1,2,3** 



**INSTALL SEQUENCE: 3,2,1** 



**INSTALL SEQUENCE: 1,4,2,3** 



INSTALL SEQUENCE: 1,6,2,5,3,4

#### INSTALL OUTER SASH







# SECURING FIXED DOOR TO FRAME







Sash Fixing Spacer

Sash-Fixing Block-Sash Fixing Screw

Fix door into position using screws provided through shown machining's. Fix vertical screws first to help align door with horizontal