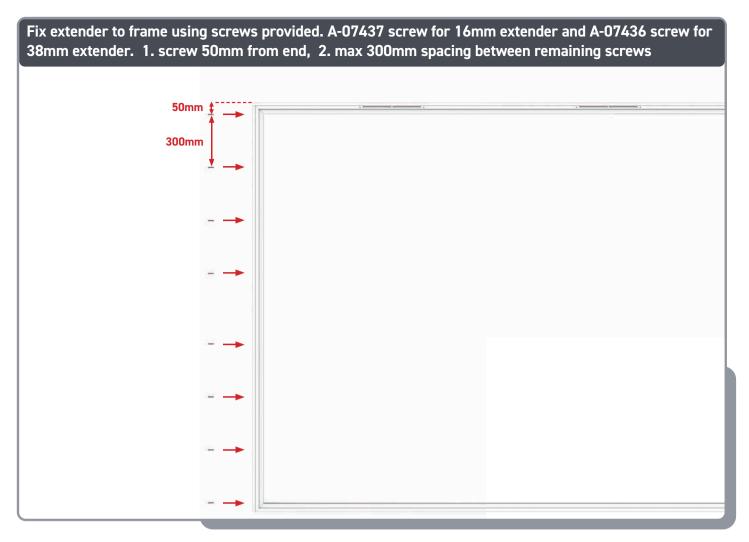

#### **KB-ASSEMBLE FRAME**

Fix extender to frame using screws provided. A-07437 screw for 16mm extender and A-07436 screw for 38mm extender. 1. screw 50mm from end, 2. screw 50mm either side of any trickle vent. 3. max 300mm spacing between remaining screws