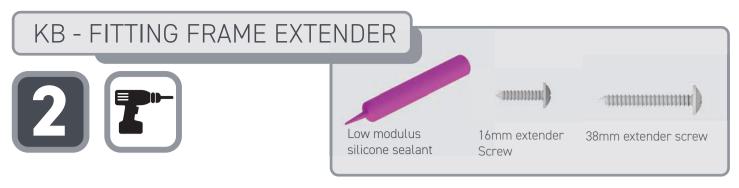

#### **KB-ASSEMBLE FRAME**

Fix extender to frame using screws provided. A-07437 screw for 16mm extender and A-07436 screw for 38mm extender. 1. screw 50mm from end, 2. screw 50mm either side of any trickle vent. 3. max 300mm spacing between remaining screws