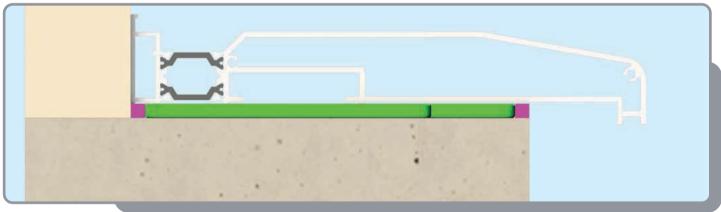

UBLE TRK A07153



External Trickle Vent A-05774



A-05774



A-07150



Sash Fixing Spacer



Shoot-Bolt Key A-03106



16mm Extender Screw A-07437



38mm Extender Screw A-07436



Anti-lift Block Screw A-07401



Head Drip Screw A-07400



Reinforcement Fixing Screw A-07402



Sash-Fixing Block-Sash Fixing Screw A-07105



Door Stop Screw

#### CONSUMABLES NOT SUPPLIED



silicone sealant



Structural sealant



Outer frame U packers



G Packers

#### **KB-ASSEMBLE FRAME**





















Fix extender to frame using screws provided. A-07437 screw for 16mm extender and A-07436 screw for 38mm extender. 1. screw 50mm from end, 2. screw 50mm either side of any trickle vent. 3. max 300mm spacing between remaining screws











#### PB - REMOVE SASHES FOR FRAME INSTALL























# Low modulus Silicone sealant U packers Drill Bits









#### Pilot hole to track isolator - ensure hole is measured as below (not central)











#### SASH INSTALL ORDER

#### **EXTERNAL VIEW**



Top anti-lift block location (bottom block fitted in factory)



**INSTALL SEQUENCE: 2,1** 



**INSTALL SEQUENCE: 1,2** 



**INSTALL SEQUENCE: 3,1,2** 



**INSTALL SEQUENCE: 1,3,2** 



**INSTALL SEQUENCE: 1,2,3** 



**INSTALL SEQUENCE: 3,2,1** 



**INSTALL SEQUENCE: 1,4,2,3** 



INSTALL SEQUENCE: 1,6,2,5,3,4

#### INSTALL OUTER SASH







# SECURING FIXED DOOR TO FRAME







Sash Fixing Spacer

Sash-Fixing Block-Sash Fixing Screw

Fix door into position using screws provided through shown machining's. Fix vertical screws first to help align door with horizontal fixin