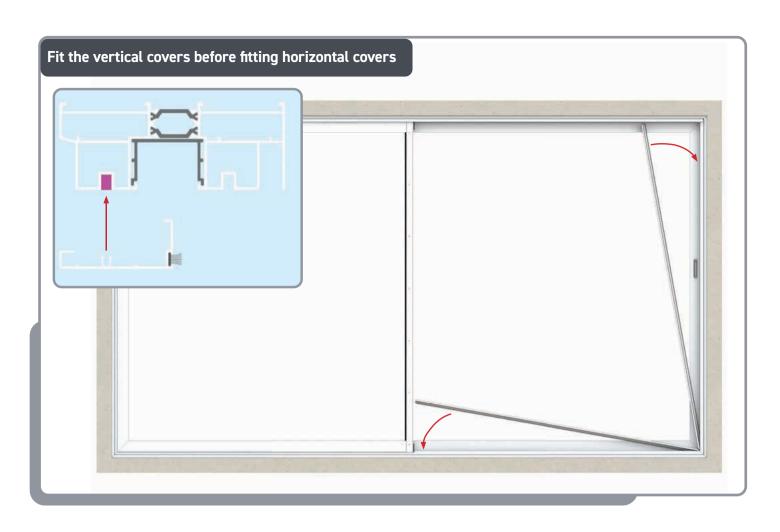

#### **INSTALL TRACK COVERS**

Run a bead of silicone 100mm long every 400mm into the frame ready for installing the track covers