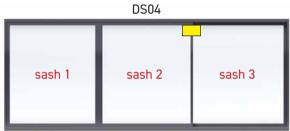

#### SASH INSTALL ORDER

**INSTALL SEQUENCE: 3,2,1** 

**INSTALL SEQUENCE: 1,4,2,3** 

INSTALL SEQUENCE: 1,6,2,5,3,4