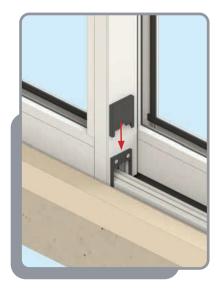

ted in factory)



**INSTALL SEQUENCE: 2,1** 



**INSTALL SEQUENCE: 1,2** 



**INSTALL SEQUENCE: 3,1,2** 



**INSTALL SEQUENCE: 1,3,2** 



**INSTALL SEQUENCE: 1,2,3** 



**INSTALL SEQUENCE: 3,2,1** 



**INSTALL SEQUENCE: 1,4,2,3** 



INSTALL SEQUENCE: 1,6,2,5,3,4

#### INSTALL OUTER SASH







# SECURING FIXED DOOR TO FRAME







Sash Fixing Spacer

Sash-Fixing Block-Sash Fixing Screw

Fix door into position using screws provided through shown machining's. Fix vertical screws first to help align door with horizontal fixing points







#### KB - ANTI LIFT BLOCK





































#### **INSTALL INNER SASH**





Lift top sash into frame before swing and then lowering into place. And move into final position





## FIXED SASH INTERLOCK TRIM COVER INSTALL man









Door Stop Screw

Interlock Cap

#### HEAD DRIP COVER

12







# OPTIONAL - REINFORCEMENTS





#### Fit reinforcement to required door. Fix using screw provided









#### **INSTALL TRACK COVERS**





Run a bead of silicone 100mm long every 400mm into the frame ready for installing the track covers









### OPTIONAL - APPLY SEALANT TO CILL













www.korniche.co.uk