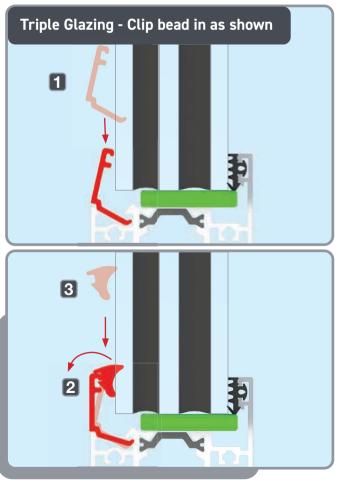

Pilot hole to track isolator - ensure hole is measured as below (not central)











#### SASH INSTALL ORDER

#### **EXTERNAL VIEW**



Top anti-lift block location (bottom block fitted in factory)



**INSTALL SEQUENCE: 2,1** 



**INSTALL SEQUENCE: 1,2** 



**INSTALL SEQUENCE: 3,1,2** 



**INSTALL SEQUENCE: 1,3,2** 



**INSTALL SEQUENCE: 1,2,3** 



**INSTALL SEQUENCE: 3,2,1** 



**INSTALL SEQUENCE: 1,4,2,3** 



INSTALL SEQUENCE: 1,6,2,5,3,4

#### INSTALL OUTER SASH







# SECURING FIXED DOOR TO FRAME







Sash Fixing Spacer

Sash-Fixing Block-Sash Fixing Screw

Fix door into position using screws provided through shown machining's. Fix vertical screws first to help align door with horizontal fixing points







#### KB - ANTI LIFT BLOCK





































#### **INSTALL INNER SASH**





Lift top sash into frame before swing and then lowering into place. And move into final position





## FIXED SASH INTERLOCK TRIM COVER INSTALL man









Door Stop Screw

Interlock Cap

#### HEAD DRIP COVER

12







# OPTIONAL - REINFORCEMENTS





#### Fit reinforcement to required door. Fix using screw provided









#### **INSTALL TRACK COVERS**





Run a bead of silicone 100mm long every 400mm into the frame ready for installing the track covers









### OPTIONAL - APPLY SEALANT TO CILL













www.korniche.co.uk