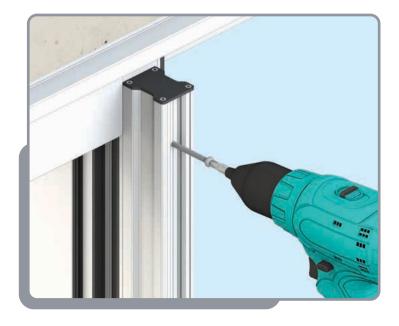

**INSTALL SEQUENCE: 3,2,1** 



**INSTALL SEQUENCE: 1,4,2,3** 



INSTALL SEQUENCE: 1,6,2,5,3,4

#### INSTALL OUTER SASH







# SECURING FIXED DOOR TO FRAME







Sash Fixing Spacer

Sash-Fixing Block-Sash Fixing Screw

Fix door into position using screws provided through shown machining's. Fix vertical screws first to help align door with horizontal fixing points







#### KB - ANTI LIFT BLOCK





































#### **INSTALL INNER SASH**





Lift top sash into frame before swing and then lowering into place. And move into final position





## FIXED SASH INTERLOCK TRIM COVER INSTALL man









Door Stop Screw

Interlock Cap

#### HEAD DRIP COVER

12







# OPTIONAL - REINFORCEMENTS





#### Fit reinforcement to required door. Fix using screw provided









#### **INSTALL TRACK COVERS**





Run a bead of silicone 100mm long every 400mm into the frame ready for installing the track covers









### OPTIONAL - APPLY SEALANT TO CILL













www.korniche.co.uk