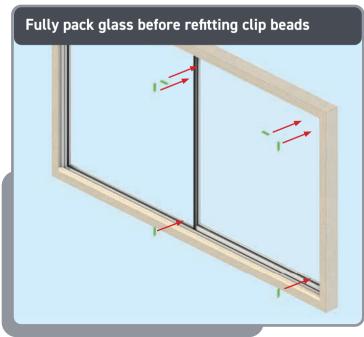

ts









#### Pilot hole to track isolator - ensure hole is measured as below (not central)











#### SASH INSTALL ORDER

#### **EXTERNAL VIEW**



Top anti-lift block location (bottom block fitted in factory)



**INSTALL SEQUENCE: 2,1** 



**INSTALL SEQUENCE: 1,2** 



**INSTALL SEQUENCE: 3,1,2** 



**INSTALL SEQUENCE: 1,3,2** 



**INSTALL SEQUENCE: 1,2,3** 



**INSTALL SEQUENCE: 3,2,1** 



**INSTALL SEQUENCE: 1,4,2,3** 



INSTALL SEQUENCE: 1,6,2,5,3,4

#### INSTALL OUTER SASH







# SECURING FIXED DOOR TO FRAME







Sash Fixing Spacer

Sash-Fixing Block-Sash Fixing Screw

Fix door into position using screws provided through shown machining's. Fix vertical screws first to help align door with horizontal fixing points







#### KB - ANTI LIFT BLOCK





































#### **INSTALL INNER SASH**





Lift top sash into frame before swing and then lowering into place. And move into final position





## FIXED SASH INTERLOCK TRIM COVER INSTALL man









Door Stop Screw

Interlock Cap

#### HEAD DRIP COVER

12







# OPTIONAL - REINFORCEMENTS





#### Fit reinforcement to required door. Fix using screw provided









#### **INSTALL TRACK COVERS**





Run a bead of silicone 100mm long every 400mm into the frame ready for installing the track covers









### OPTIONAL - APPLY SEALANT TO CILL













www.korniche.co.uk