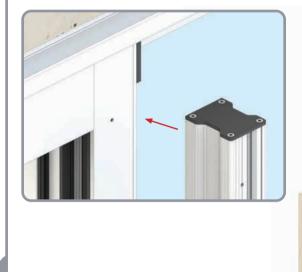

**INSTALL SEQUENCE: 3,2,1** 



**INSTALL SEQUENCE: 1,4,2,3** 



INSTALL SEQUENCE: 1,6,2,5,3,4

#### INSTALL OUTER SASH







# SECURING FIXED DOOR TO FRAME







Sash Fixing Spacer

Sash-Fixing Block-Sash Fixing Screw

Fix door into position using screws provided through shown machining's. Fix vertical screws first to help align door with horizontal fixing points







#### KB - ANTI LIFT BLOCK





































#### **INSTALL INNER SASH**





Lift top sash into frame before swing and then lowering into place. And move into final position





## FIXED SASH INTERLOCK TRIM COVER INSTALL man









Door Stop Screw

Interlock Cap

#### HEAD DRIP COVER

12







# OPTIONAL - REINFORCEMENTS





#### Fit reinforcement to required door. Fix using screw provided









#### **INSTALL TRACK COVERS**





Run a bead of silicone 100mm long every 400mm into the frame ready for installing the track covers









### OPTIONAL - APPLY SEALANT TO CILL













www.korniche.co.uk