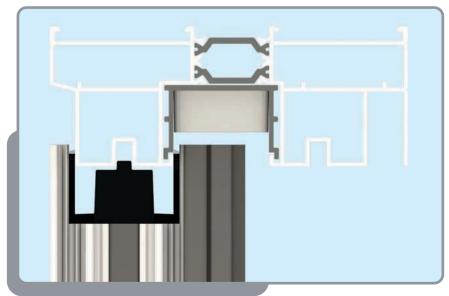

s Drill Bits









#### Pilot hole to track isolator - ensure hole is measured as below (not central)











#### SASH INSTALL ORDER

#### **EXTERNAL VIEW**



Top anti-lift block location (bottom block fitted in factory)



**INSTALL SEQUENCE: 2,1** 



**INSTALL SEQUENCE: 1,2** 



**INSTALL SEQUENCE: 3,1,2** 



**INSTALL SEQUENCE: 1,3,2** 



**INSTALL SEQUENCE: 1,2,3** 



**INSTALL SEQUENCE: 3,2,1** 



**INSTALL SEQUENCE: 1,4,2,3** 



INSTALL SEQUENCE: 1,6,2,5,3,4

#### INSTALL OUTER SASH







# SECURING FIXED DOOR TO FRAME







Sash Fixing Spacer

Sash-Fixing Block-Sash Fixing Screw

Fix door into position using screws provided through shown machining's. Fix vertical screws first to help align door with horizontal fixing points







#### KB - ANTI LIFT BLOCK





































#### **INSTALL INNER SASH**





Lift top sash into frame before swing and then lowering into place. And move into final position





## FIXED SASH INTERLOCK TRIM COVER INSTALL man









Door Stop Screw

Interlock Cap

#### HEAD DRIP COVER

12







# OPTIONAL - REINFORCEMENTS





#### Fit reinforcement to required door. Fix using screw provided









#### **INSTALL TRACK COVERS**





Run a bead of silicone 100mm long every 400mm into the frame ready for installing the track covers









### OPTIONAL - APPLY SEALANT TO CILL













www.korniche.co.uk