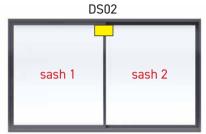

#### SASH INSTALL ORDER

#### **EXTERNAL VIEW**

Top anti-lift block location (bottom block fitted in factory)

**INSTALL SEQUENCE: 2,1** 

**INSTALL SEQUENCE: 1,2** 

**INSTALL SEQUENCE: 3,1,2** 

**INSTALL SEQUENCE: 1,3,2** 

**INSTALL SEQUENCE: 1,2,3** 