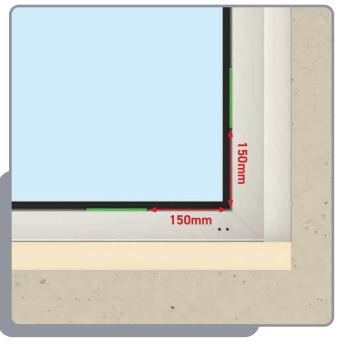

#### Pilot hole to track isolator - ensure hole is measured as below (not central)