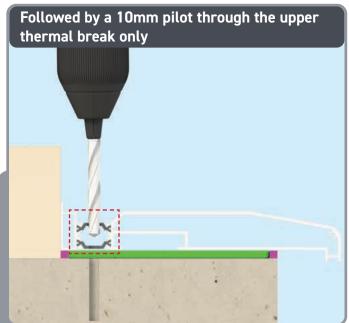

#### Pilot hole to track isolator - ensure hole is measured as below (not central)