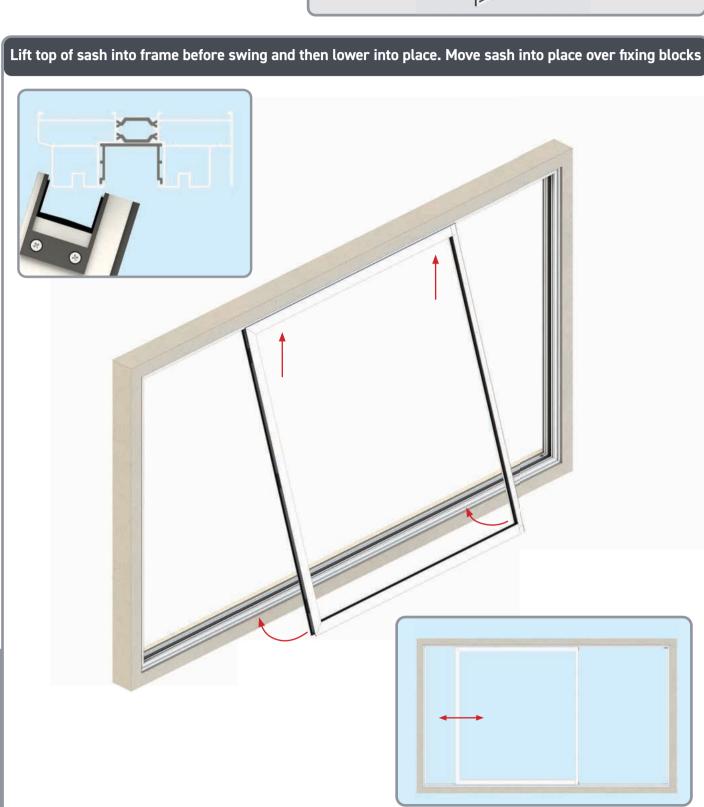

#### INSTALL OUTER SASH

#### **INSTALL INNER SASH**

Lift top sash into frame before swing and then lowering into place. And move into final position