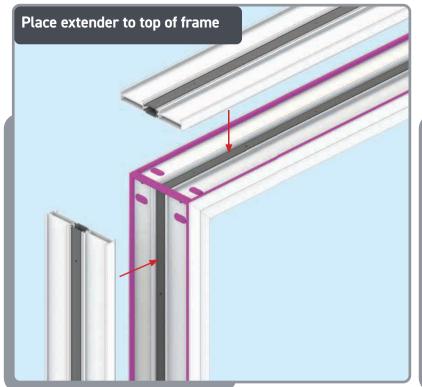

#### **KB-ASSEMBLE FRAME**

Fix extender to frame using screws provided. A-07437 screw for 16mm extender and A-07436 screw for 38mm extender. 1. screw 50mm from end, 2. screw 50mm either side of any trickle vent. 3. max 300mm spacing between remaining screws