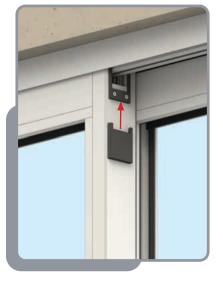

d in factory)



**INSTALL SEQUENCE: 2,1** 



**INSTALL SEQUENCE: 1,2** 



**INSTALL SEQUENCE: 3,1,2** 



**INSTALL SEQUENCE: 1,3,2** 



**INSTALL SEQUENCE: 1,2,3** 



**INSTALL SEQUENCE: 3,2,1** 



**INSTALL SEQUENCE: 1,4,2,3** 



INSTALL SEQUENCE: 1,6,2,5,3,4

#### INSTALL OUTER SASH







# SECURING FIXED DOOR TO FRAME







Sash Fixing Spacer

Sash-Fixing Block-Sash Fixing Screw

Fix door into position using screws provided through shown machining's. Fix vertical screws first to help align door with horizontal fixing points







#### KB - ANTI LIFT BLOCK





































#### **INSTALL INNER SASH**





Lift top sash into frame before swing and then lowering into place. And move into final position





## FIXED SASH INTERLOCK TRIM COVER INSTALL man









Door Stop Screw

Interlock Cap

#### HEAD DRIP COVER

12







# OPTIONAL - REINFORCEMENTS





#### Fit reinforcement to required door. Fix using screw provided









#### **INSTALL TRACK COVERS**





Run a bead of silicone 100mm long every 400mm into the frame ready for installing the track covers









### OPTIONAL - APPLY SEALANT TO CILL













www.korniche.co.uk