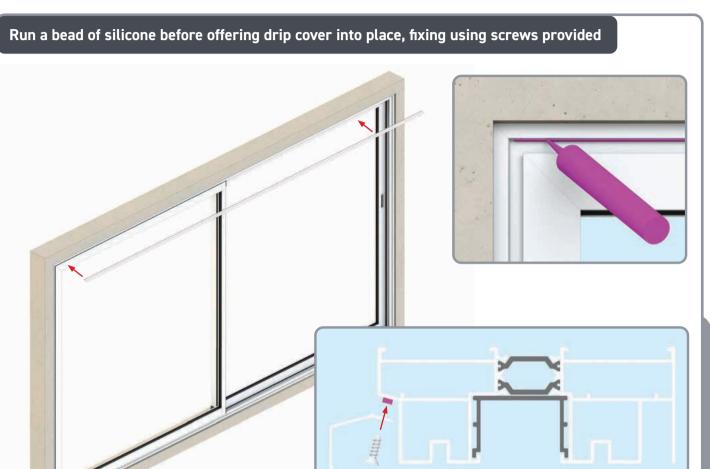

#### HEAD DRIP COVER

12

#### **INSTALL TRACK COVERS**

Run a bead of silicone 100mm long every 400mm into the frame ready for installing the track covers