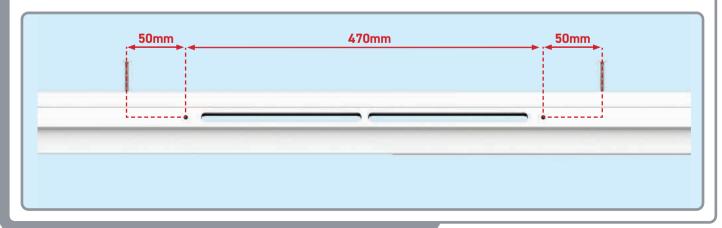

#### Pilot hole to track isolator - ensure hole is measured as below (not central)