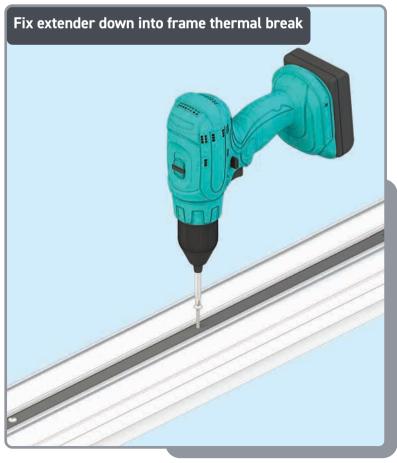

#### **KB-ASSEMBLE FRAME**

Fix extender to frame using screws provided. A-07437 screw for 16mm extender and A-07436 screw for 38mm extender. 1. screw 50mm from end, 2. screw 50mm either side of any trickle vent. 3. max 300mm spacing between remaining screws