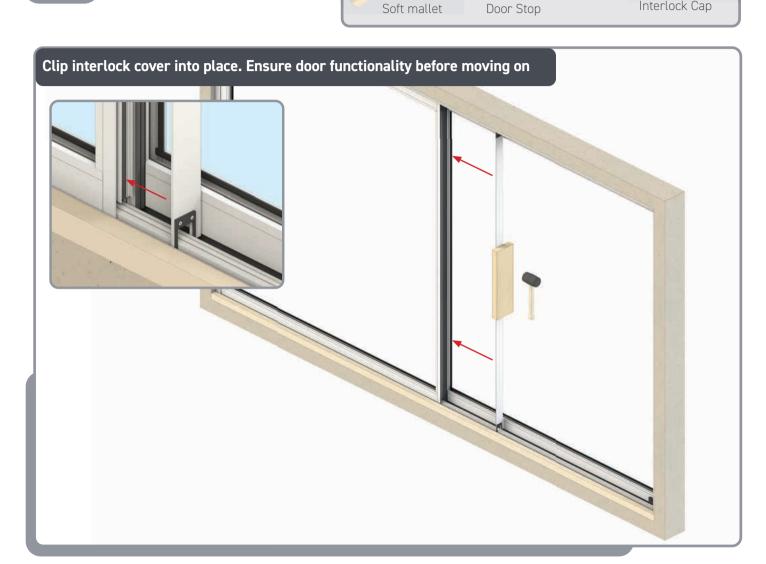

itted in factory)



**INSTALL SEQUENCE: 2,1** 



**INSTALL SEQUENCE: 1,2** 



**INSTALL SEQUENCE: 3,1,2** 



**INSTALL SEQUENCE: 1,3,2** 



**INSTALL SEQUENCE: 1,2,3** 



**INSTALL SEQUENCE: 3,2,1** 



**INSTALL SEQUENCE: 1,4,2,3** 



INSTALL SEQUENCE: 1,6,2,5,3,4

#### INSTALL OUTER SASH







# SECURING FIXED DOOR TO FRAME







Sash Fixing Spacer

Sash-Fixing Block-Sash Fixing Screw

Fix door into position using screws provided through shown machining's. Fix vertical screws first to help align door with horizontal fixing points







#### KB - ANTI LIFT BLOCK





































#### **INSTALL INNER SASH**





Lift top sash into frame before swing and then lowering into place. And move into final position





## FIXED SASH INTERLOCK TRIM COVER INSTALL man









Door Stop Screw

Interlock Cap

#### HEAD DRIP COVER

12







# OPTIONAL - REINFORCEMENTS





#### Fit reinforcement to required door. Fix using screw provided









#### **INSTALL TRACK COVERS**





Run a bead of silicone 100mm long every 400mm into the frame ready for installing the track covers









### OPTIONAL - APPLY SEALANT TO CILL













www.korniche.co.uk