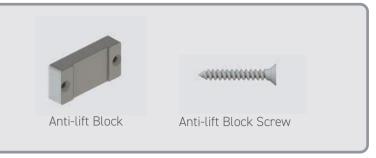

#### Not to Scale

Anti-lift Block A-07080

Door Stop A-07147

Frame Cleat (Kit Form) TRIPLE TRK A07417 / DOUBLE TRK A07153

External Trickle Vent A-05774

A-05774

A-07150

Sash Fixing Spacer

Shoot-Bolt Key A-03106

16mm Extender Screw A-07437

38mm Extender Screw A-07436

Anti-lift Block Screw A-07401

Head Drip Screw A-07400

Reinforcement Fixing Screw A-07402

Sash-Fixing Block-Sash Fixing Screw A-07105