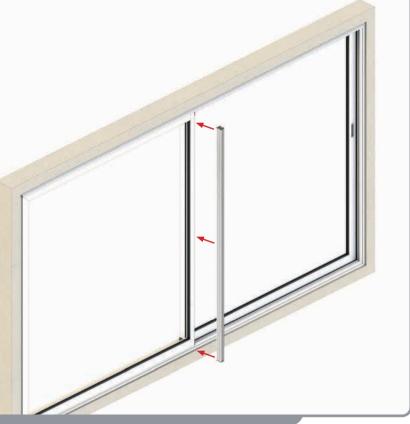

**INSTALL SEQUENCE: 3,2,1** 



**INSTALL SEQUENCE: 1,4,2,3** 



INSTALL SEQUENCE: 1,6,2,5,3,4

#### INSTALL OUTER SASH







# SECURING FIXED DOOR TO FRAME







Sash Fixing Spacer

Sash-Fixing Block-Sash Fixing Screw

Fix door into position using screws provided through shown machining's. Fix vertical screws first to help align door with horizontal fixing points







#### KB - ANTI LIFT BLOCK





































#### **INSTALL INNER SASH**





Lift top sash into frame before swing and then lowering into place. And move into final position





## FIXED SASH INTERLOCK TRIM COVER INSTALL man









Door Stop Screw

Interlock Cap

#### HEAD DRIP COVER

12







# OPTIONAL - REINFORCEMENTS





#### Fit reinforcement to required door. Fix using screw provided









#### **INSTALL TRACK COVERS**





Run a bead of silicone 100mm long every 400mm into the frame ready for installing the track covers









### OPTIONAL - APPLY SEALANT TO CILL













www.korniche.co.uk