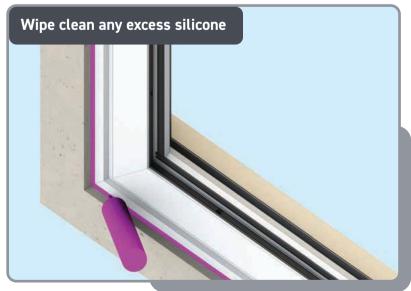

-Fixing Block-Sash Fixing Screw

Fix door into position using screws provided through shown machining's. Fix vertical screws first to help align door with horizontal fixing points







#### KB - ANTI LIFT BLOCK





































#### **INSTALL INNER SASH**





Lift top sash into frame before swing and then lowering into place. And move into final position





## FIXED SASH INTERLOCK TRIM COVER INSTALL man









Door Stop Screw

Interlock Cap

#### HEAD DRIP COVER

12







# OPTIONAL - REINFORCEMENTS





#### Fit reinforcement to required door. Fix using screw provided









#### **INSTALL TRACK COVERS**





Run a bead of silicone 100mm long every 400mm into the frame ready for installing the track covers









### OPTIONAL - APPLY SEALANT TO CILL













www.korniche.co.uk