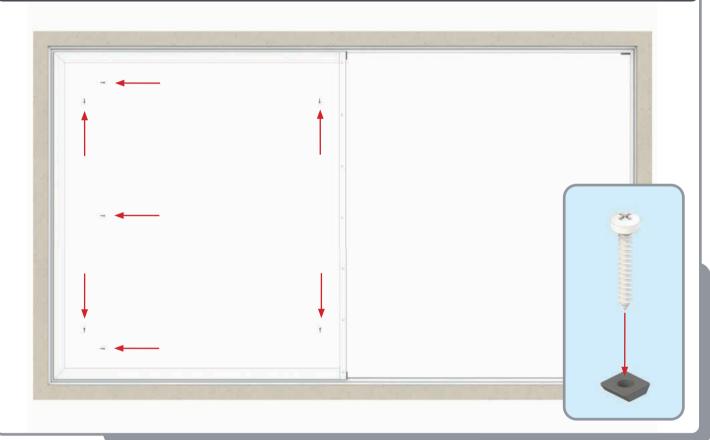

#### KB - ANTI LIFT BLOCK

#### **KB-ASSEMBLE FRAME**

Fix extender to frame using screws provided. A-07437 screw for 16mm extender and A-07436 screw for 38mm extender. 1. screw 50mm from end, 2. screw 50mm either side of any trickle vent. 3. max 300mm spacing between remaining screws