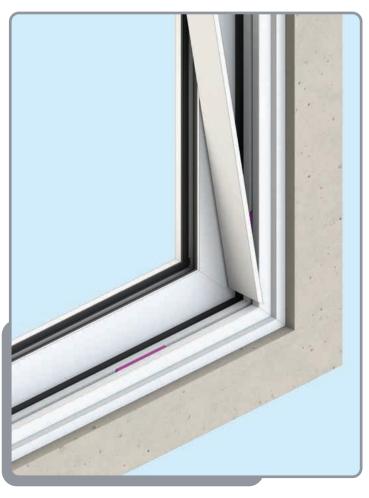

#### **INSTALL TRACK COVERS**

Run a bead of silicone 100mm long every 400mm into the frame ready for installing the track covers

### OPTIONAL - APPLY SEALANT TO CILL

www.korniche.co.uk