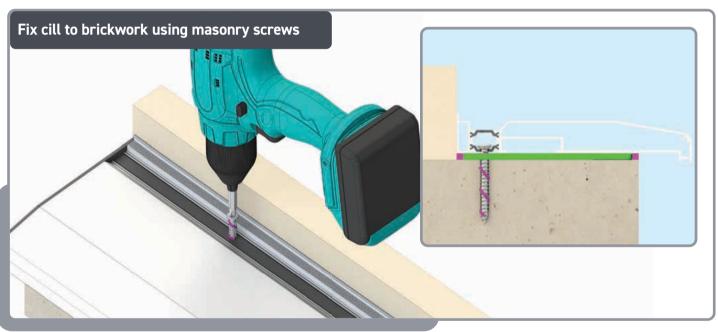

#### Pilot hole to track isolator - ensure hole is measured as below (not central)