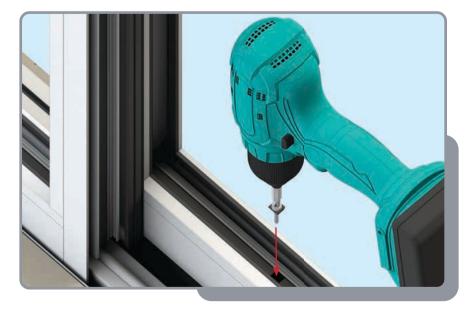

# Low modulus Silicone sealant U packers Drill Bits









#### Pilot hole to track isolator - ensure hole is measured as below (not central)











#### SASH INSTALL ORDER

#### **EXTERNAL VIEW**



Top anti-lift block location (bottom block fitted in factory)



**INSTALL SEQUENCE: 2,1** 



**INSTALL SEQUENCE: 1,2** 



**INSTALL SEQUENCE: 3,1,2** 



**INSTALL SEQUENCE: 1,3,2** 



**INSTALL SEQUENCE: 1,2,3** 



**INSTALL SEQUENCE: 3,2,1** 



**INSTALL SEQUENCE: 1,4,2,3** 



INSTALL SEQUENCE: 1,6,2,5,3,4

#### INSTALL OUTER SASH







# SECURING FIXED DOOR TO FRAME







Sash Fixing Spacer

Sash-Fixing Block-Sash Fixing Screw

Fix door into position using screws provided through shown machining's. Fix vertical screws first to help align door with horizontal fixing points







#### KB - ANTI LIFT BLOCK





































#### **INSTALL INNER SASH**





Lift top sash into frame before swing and then lowering into place. And move into final position





## FIXED SASH INTERLOCK TRIM COVER INSTALL man









Door Stop Screw

Interlock Cap

#### HEAD DRIP COVER

12







# OPTIONAL - REINFORCEMENTS





#### Fit reinforcement to required door. Fix using screw provided









#### **INSTALL TRACK COVERS**





Run a bead of silicone 100mm long every 400mm into the frame ready for installing the track covers









### OPTIONAL - APPLY SEALANT TO CILL













www.korniche.co.uk