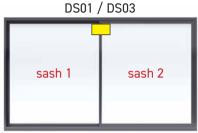

#### SASH INSTALL ORDER

#### **EXTERNAL VIEW**

Top anti-lift block location (bottom block fitted in factory)

**INSTALL SEQUENCE: 2,1** 

**INSTALL SEQUENCE: 1,2** 

**INSTALL SEQUENCE: 3,1,2** 

**INSTALL SEQUENCE: 1,3,2** 

**INSTALL SEQUENCE: 1,2,3** 