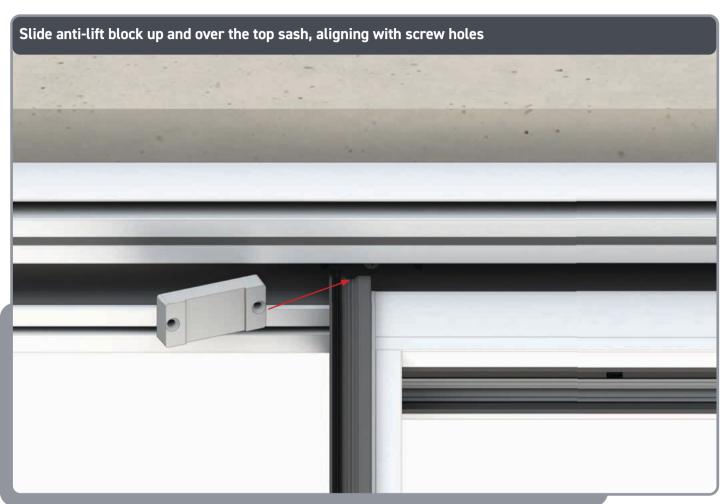

ckers Drill Bits









#### Pilot hole to track isolator - ensure hole is measured as below (not central)











#### SASH INSTALL ORDER

#### **EXTERNAL VIEW**



Top anti-lift block location (bottom block fitted in factory)



**INSTALL SEQUENCE: 2,1** 



**INSTALL SEQUENCE: 1,2** 



**INSTALL SEQUENCE: 3,1,2** 



**INSTALL SEQUENCE: 1,3,2** 



**INSTALL SEQUENCE: 1,2,3** 



**INSTALL SEQUENCE: 3,2,1** 



**INSTALL SEQUENCE: 1,4,2,3** 



INSTALL SEQUENCE: 1,6,2,5,3,4

#### INSTALL OUTER SASH







# SECURING FIXED DOOR TO FRAME







Sash Fixing Spacer

Sash-Fixing Block-Sash Fixing Screw

Fix door into position using screws provided through shown machining's. Fix vertical screws first to help align door with horizontal fixing points







#### KB - ANTI LIFT BLOCK





































#### **INSTALL INNER SASH**





Lift top sash into frame before swing and then lowering into place. And move into final position





## FIXED SASH INTERLOCK TRIM COVER INSTALL man









Door Stop Screw

Interlock Cap

#### HEAD DRIP COVER

12







# OPTIONAL - REINFORCEMENTS





#### Fit reinforcement to required door. Fix using screw provided









#### **INSTALL TRACK COVERS**





Run a bead of silicone 100mm long every 400mm into the frame ready for installing the track covers









### OPTIONAL - APPLY SEALANT TO CILL













www.korniche.co.uk