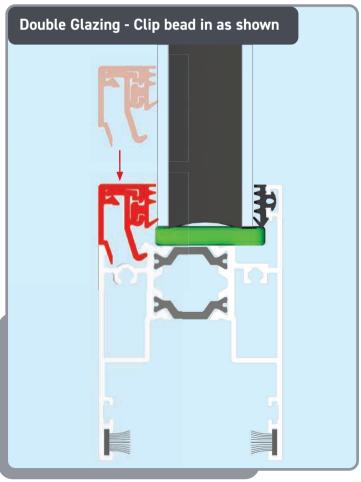

## Pilot hole to track isolator - ensure hole is measured as below (not central)











#### SASH INSTALL ORDER

#### **EXTERNAL VIEW**



Top anti-lift block location (bottom block fitted in factory)



**INSTALL SEQUENCE: 2,1** 



**INSTALL SEQUENCE: 1,2** 



**INSTALL SEQUENCE: 3,1,2** 



**INSTALL SEQUENCE: 1,3,2** 



**INSTALL SEQUENCE: 1,2,3** 



**INSTALL SEQUENCE: 3,2,1** 



**INSTALL SEQUENCE: 1,4,2,3** 



INSTALL SEQUENCE: 1,6,2,5,3,4

#### INSTALL OUTER SASH







# SECURING FIXED DOOR TO FRAME







Sash Fixing Spacer

Sash-Fixing Block-Sash Fixing Screw

Fix door into position using screws provided through shown machining's. Fix vertical screws first to help align door with horizontal fixing points







#### KB - ANTI LIFT BLOCK





































#### **INSTALL INNER SASH**





Lift top sash into frame before swing and then lowering into place. And move into final position





## FIXED SASH INTERLOCK TRIM COVER INSTALL man









Door Stop Screw

Interlock Cap

#### HEAD DRIP COVER

12







# OPTIONAL - REINFORCEMENTS





#### Fit reinforcement to required door. Fix using screw provided









#### **INSTALL TRACK COVERS**





Run a bead of silicone 100mm long every 400mm into the frame ready for installing the track covers









### OPTIONAL - APPLY SEALANT TO CILL













www.korniche.co.uk