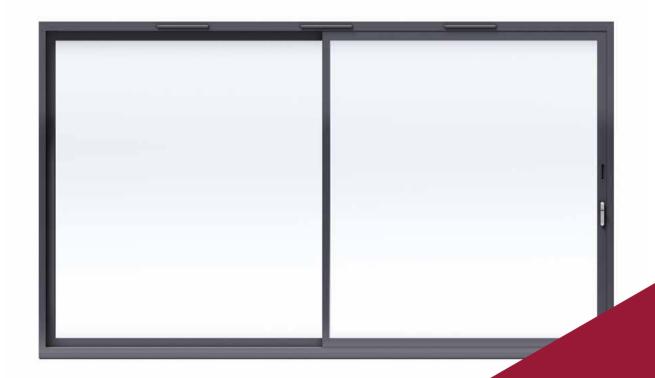

# Cortizo 4700 Slider Installation Guide





#### PACKAGING CONTENTS

#### Not to Scale



Anti-lift Block A-07080



Door Stop A-07147



Frame Cleat (Kit Form) TRIPLE TRK A07417 / DOUBLE TRK A07153



External Trickle Vent A-05774



A-05774



A-07150



Sash Fixing Spacer



Shoot-Bolt Key A-03106



16mm Extender Screw A-07437



38mm Extender Screw A-07436



Anti-lift Block Screw A-07401



Head Drip Screw A-07400



Reinforcement Fixing Screw A-07402



Sash-Fixing Block-Sash Fixing Screw A-07105



Door Stop Screw

#### CONSUMABLES NOT SUPPLIED



silicone sealant



Structural sealant



Outer frame U packers



G Packers

#### **KB-ASSEMBLE FRAME**





















Fix extender to frame using screws provided. A-07437 screw for 16mm extender and A-07436 screw for 38mm exte