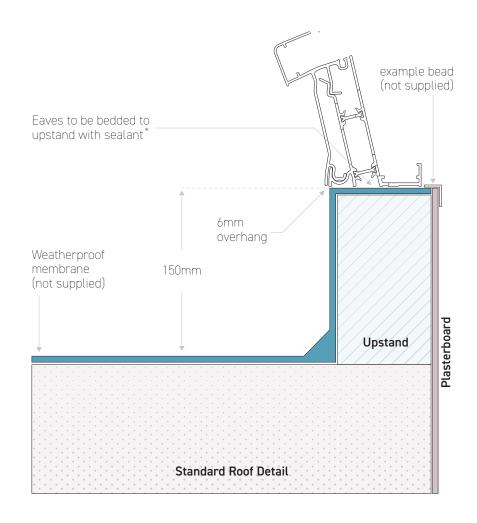

## Upstand position cross section

- When specifying the dimensions of your lantern, you should provide the external dimensions of your upstand and the fitted water proof membrane
- We also recommend that you increase the size of the Lantern by 12mm in both length and width which will give you 6mm overhang all round

## Example

**Upstand (inc Membrane):** 1840 x 1220mm

## Overhang:

12mm x 12mm

## Roof Size:

1852 x 1232

Upstand must be a minimum of 69mm wide (width of lantern eaves beam) level and square.

It is the responsibility of the installer to determine the finishing detail of the inside.

\*Sealant to be applied to the underside of the eaves as per installation guide instructions only

24mm glazing

25 degree fixed pitch

Download the installation guide from **korniche.co.uk**