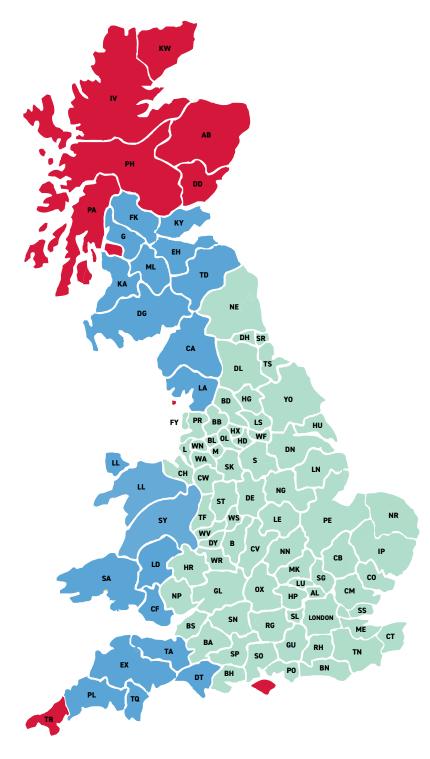

## AB, DD, IV, KW, PA, PH, TR

The above postcodes are currently excluded for Bifold, Slider and Window deliveries. \*for a bespoke delivery quote, please contact the sales team.

Lanterns will be sent via courier and the glass inc stillage will be subject to a £250+VAT haulage charge.

Flat Glass can be delivered to any UK mainland postcode at no extra charge.

Postcode areas with alternate week deliveries:

| SCOTLAND | G, EH, FK, ML, KA,<br>KY, DG, TD |
|----------|----------------------------------|
| WALES    | SA, CF, LD, SY, LL,              |
| ENGLAND  | CA, LA, TA, DT, EX,<br>TQ, PL    |